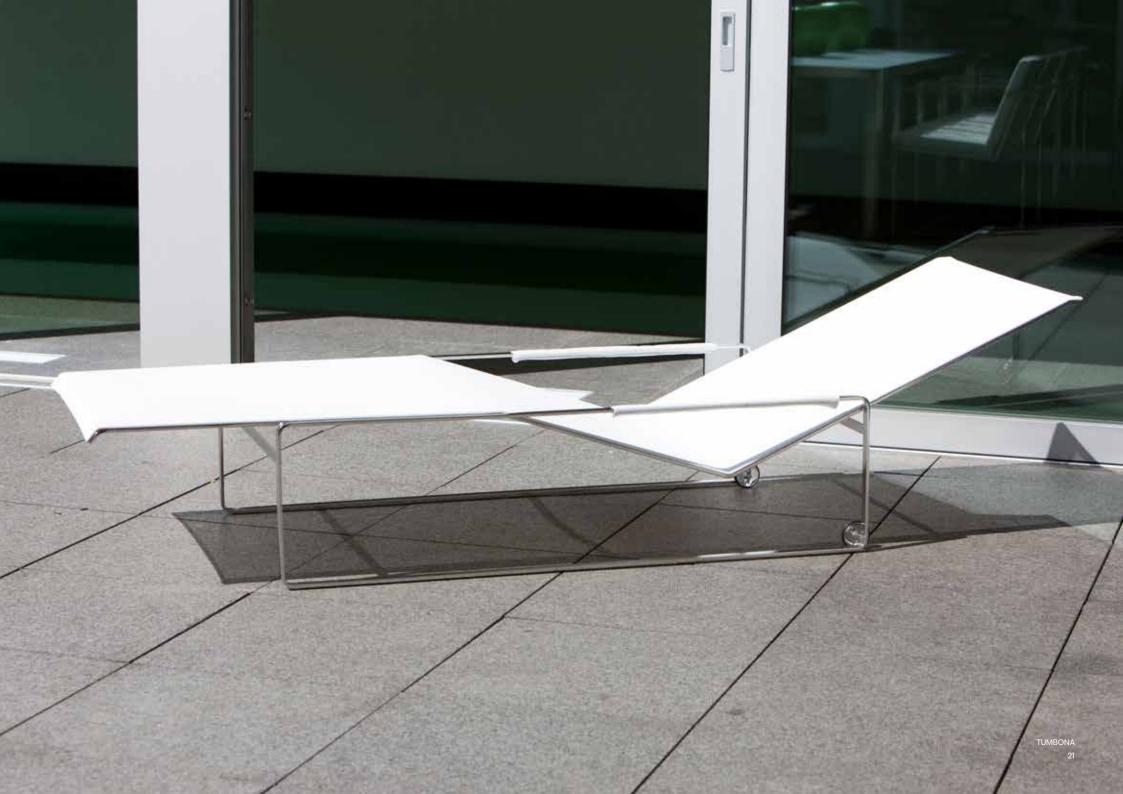

### TUMBONA LOUNGER

#### Contemporary sun lounger

Designed by Dutch designer Hendrik Steenbakkers, Tumbona garden loungers are built to a very high quality from the highest quality materials. The lounger's posture is ergonomically designed, making it ideal for exceptionally comfortable dozing in the sun, as well as reading your favourite novel around the poolside. Cima Tumbona contemporary garden sunlounger is fitted with clear perspex and rubber wheels, enabling the lounger to be easily moved about, and with a cylindrical head cushion.

The seats, which are made of Batyline® fabric, have a comfortable spring to it and are

available in a range of contemporary colours. The fabric also has a memory, which returns it to its' former position when you sit up out of the furniture and is UV, mildew and stain resistant. The high grade stainless steel frame, also available with an electro polished finish, gives these designer garden sunbeds an ultramodern look and are an ideal choice when looking to relax in luxury in your contemporary outdoor space. The Tumbona sunlounger is often combined with the Pequena side table.