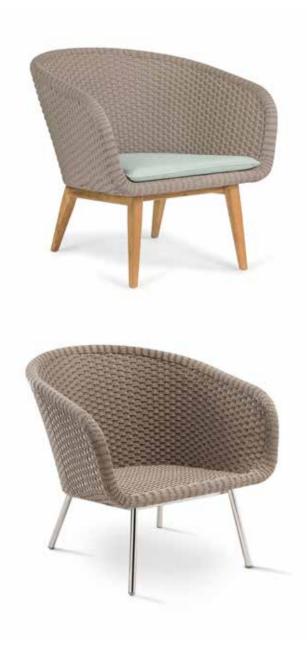

#### Mid-20th century cocooning

Be it for a nice conversation, reading a good book or simply relaxing the Shell Collection also offers an outdoor lounge solution. The Shell Sofa and Shell Easy Chair provide the same comfort and quality as the dining chairs in this modern outdoor living furniture series, but with a greater sense of cocooning to make the feeling of relaxation complete. The retro design lounge setting can be completed by the use of the outdoor coffee and side tables in this collection. The combination of subdued colors, shapes and water-resistant materials gives the arrangement a unique appearance on the patio or in the veranda.

### SHELL EASY CHAIR EASY CHAIR

## Contemporary retro design garden lounge chair

The designer outdoor lounge chairs Shell Easy Chair, designed by Dutch designer Jan des Bouvrie, catch the eye because of the rounded shape of the shell-like cocoon seats, which gives the seating elements an encapsulating, comforting and sheltered feel. High grade stainless steel and Batyline fibre are modern materials with exceptional durability and this combination of materials makes the Shell patio and garden furniture collection ideal for outdoor use. The luxurious bucket seat is constructed in hand-woven mould resistant and UV resistant Batyline fibre, which is available in the colors black, white and cendre, and the high grade stainless steel frames come standard with an electro polished finish within the full Shell outdoor designer furniture range.