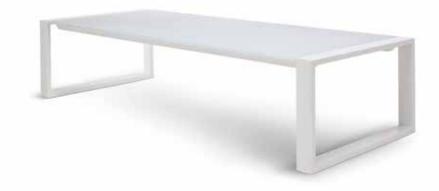

### DOBLE TABLE

#### Contemporary garden dining table

The diversity in materials offered within this range means the Doble table is the most adaptable to personal preferences of all tables in the Cima Collection. The table tops are available in Belgian bluestone, toughened matt glass in black or coulored ceramic: white or cendre (sand). The Doble tables are ideal for both modern and more traditional surroundings, due to the timeless simplicity of the architectural design and when accompanied by either a Sillon or Butaque dining chair or atable is also available in the size 240, 270 & 300. Designed by Dutch designer Hendrik Steenbakkers, these tables are built to a very high quality from the highest quality materials. Attention to detail in the design and production of the Cima range is outstanding; the adjustable stainless steel feet of the Doble table, and the etched FueraDentro logo on steel legs, are subtle yet highly attractive features in themselves. High grade stainless steel table base is also available in an electro-polished version or powdercoated.