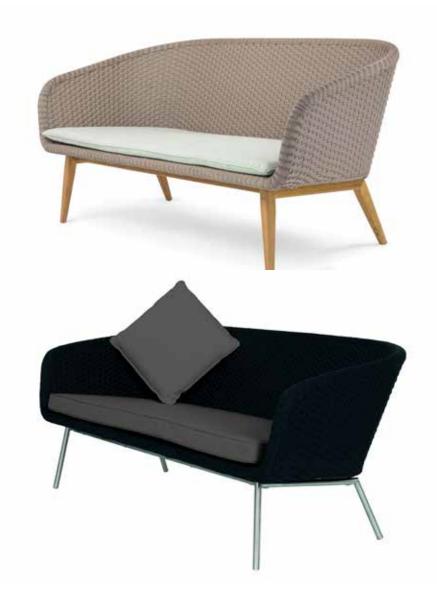

### SHELL SOFA SOFA

### Exclusive, modern retro design outdoor lounge sofa

Because of their bulk, garden sofas generally are found in yards or on terraces of significant size. Often combined with a coffee table, they help create a living room-like atmosphere outdoors. For those who do not have the luxury of a large outdoor space, but would love to create a nice and comfortable lounge area, the luxury outdoor furniture of the Shell Collection offer the perfect solution.

The overall form of the sofa is an essential characteristic. In a small outdoor area or balcony a sofa of modest size with simple lines and a low back will be the best solution. The contemporary Shell Sofa is characterized by its clean, geometric lines and rounded shape of the hand-woven seating. Comfort is another important factor. Sink down into this high-quality garden furniture and feel all your tensions melt away. Unmatched comfort: beautiful and comfortable?

Part of the Shell collection, an exclusive outdoor furniture range designed by Dutch designer Jan des Bouvrie, these sofas have a retro style, reminiscent of mid-20th century styles. The hand woven rounded seating elements gives a sense of shelter and comfort. Because of its stunning appearance and its unmatched comfort the Shell Sofa is perfect to be used as a standalone deluxe garden bench, but also to be combined with the easy chairs and low tables of this outdoor design furniture range and this way create a cosy lounge area that complements the surroundings.

The Shell Collection luxury outdoor patio furniture is ideal project furniture for hotels and restaurants. The bucket seats of the Shell Collection outdoor chairs are made of a hand woven coaxial structured Batyline fibre that is functional, hard wearing, UV resistant and low maintenance. The Batyline fibre, which is produced by world leader Ferrari, offers a lasting high tension and an optimal comfort, an excellent resistance to tearing and UVrays. The stainless steel frames of all the Shell Collection luxury outdoor furniture have an electro-polished finish. All materials, Batyline, stainless steel and glass, are 100% recyclable.