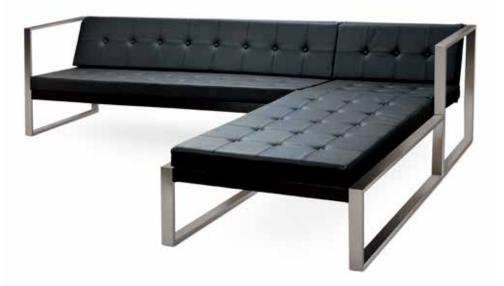

### BANCA LOUNGE SOFA

#### Luxurious outdoor lounge sofa

This deluxe sofa, designed by Dutch designer Hendrik Steenbakkers, is part of the Lounge Collection and is pure, minimalist and architectural in design. The rectangular armrests of the Banca Lounge hold the Batyline seat in suspension, which give this designer outdoor sofa an airy look. In contrary to most other outdoor lounge sofas, which have a horizontal seat, the seating of the Banca Lounge is ergonomically and slightly tilted to the back. One can comfortably spend hours in this luxurious outdoor lounge furniture in relaxation and enjoy the surroundings of the garden or terrace.

To enhance comfort a range of cushions are available in regular acrylic fabric, or alternatively Stamskin, which is a synthetic leather, designed for year-round exterior use. One can choose between cushion that match the minimalistic design of this designer outdoor furniture and cushions that have a softer and warmer feel. The 'cozy' style cushions made of Tempotest fabric are standard available in four colors.

#### Extendable designer lounge sofa

To allow the outdoor lounge area to be created even further to your own personal style the modular armrests are available in a stainless steel, a powder coated stainless steel or teak version. Part of this modular Lounge collection is the Lounge Connector. This stainless steel connector allows the seat elements (single or double seat) to be connected to create a seating area with a length that suits your needs. There is no limit to the number of seat elements one can connect, which makes this contemporary lounge sofa also very suitable for use in public spaces.