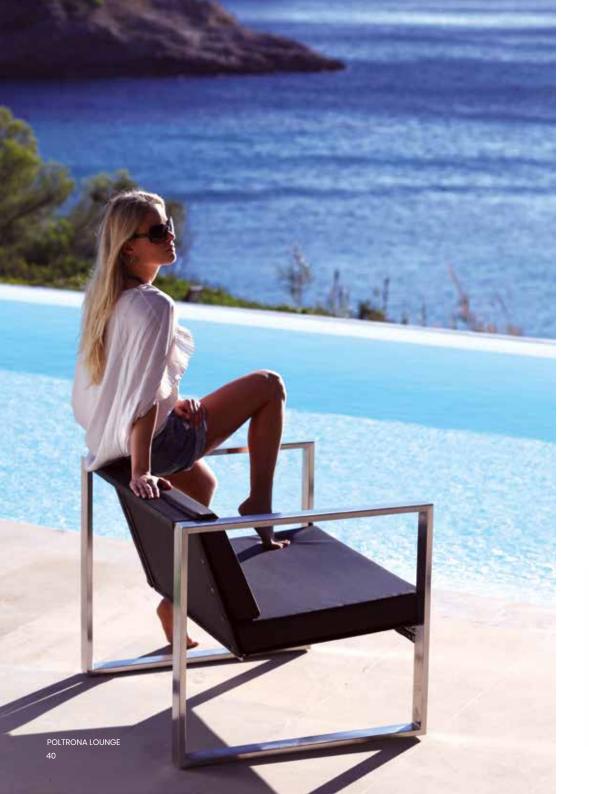

### POLTRONA EASY CHAIR

#### Contemporary garden easy chair

The Poltrona garden easy chair is pure, minimalist and architectural in design and available in a range of contemporary colours. As all furniture in the Cima Collection, the high grade stainless steel frame give these interior exterior designer garden chairs an ultra-modern look, and optimum comfort is provided when used with the Escabel footstool for relaxing in luxury in your contemporary outdoor space. These patio furniture chairs are also often combined with the PoltronaTres garden sofa or the Pequena side table.

### POLTRONA LOUNGE EASY CHAIR

#### Contemporary outdoor lounge chair

The Poltrona Lounge, designed by Hendrik Steenbakkers, catches the eye by its minimalist design. The most striking characteristic of this luxury outdoor lounge chair is the rectangular shape of the armrests, holding the seat in suspension. The appearance of this modern lounge chair is very spatial and pure and is minimalist and architectural in design. The Batyline seat of the Poltrona Lounge is ergonomically and slightly tilted to the back and is available in three basic colors.