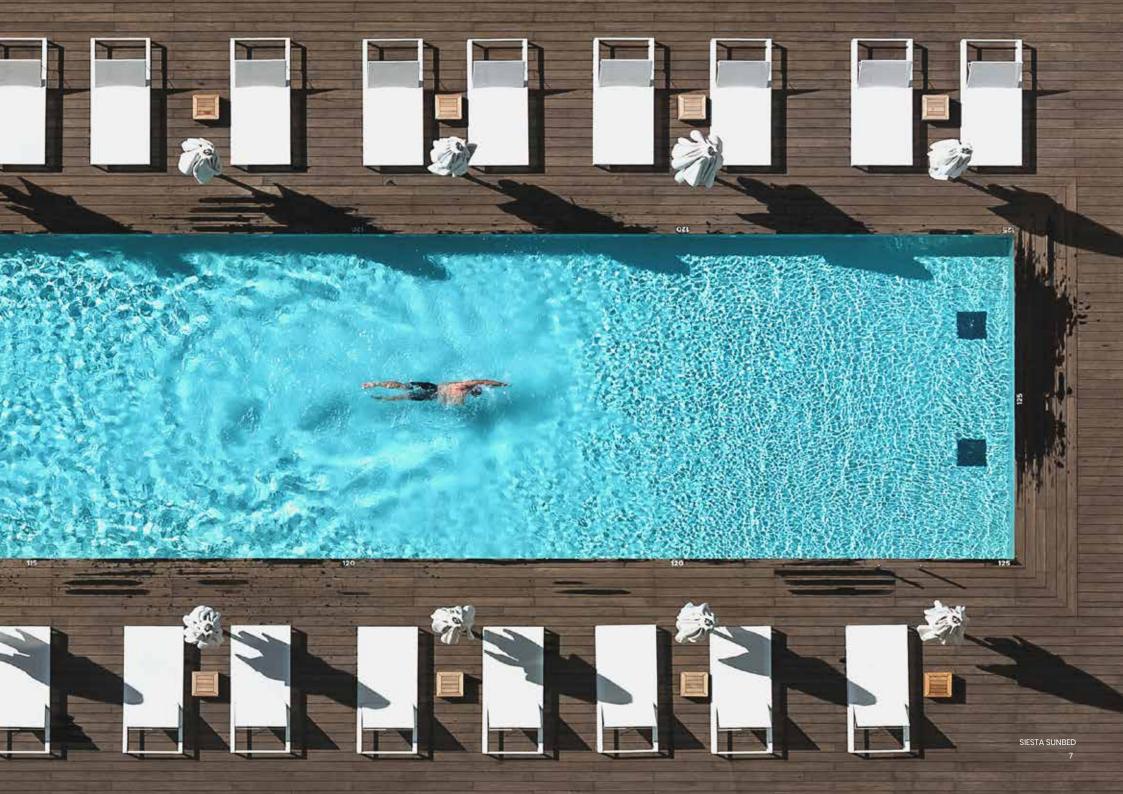

### SIESTA LOUNGE SUN LOUNGER

#### The ultimate luxurious pool sun lounger

Decadent Siesta outdoor sunbed is very generously proportioned, making it one of the largest and most comfortable individual contemporary designer sun loungers available today. Comfort is further enhanced by the luxuriously deep cushions. Innovative features for this European design sunbed include a fully adjustable backrest, and carefully concealed castors, enabling the Siesta Lounge to be easily moved about. As part of the Lounge Collection modern outdoor living furniture range this sun lounger is a timeless statement of luxury and comfort.

The seats, made of Batyline mesh fabric, have a comfortable spring to it and are UV, mildew and stain resistant. The high grade reinforced stainless steel frame, optional available with an electro polished or powder coated finish, gives these designer garden sunbeds an ultra-modern look and are an ideal choice when looking to relax in luxury in your contemporary outdoor space or next to the pool. The Siesta Lounge sunbeds are often used as standalone objects or combined with the Mesita lounge side tables.