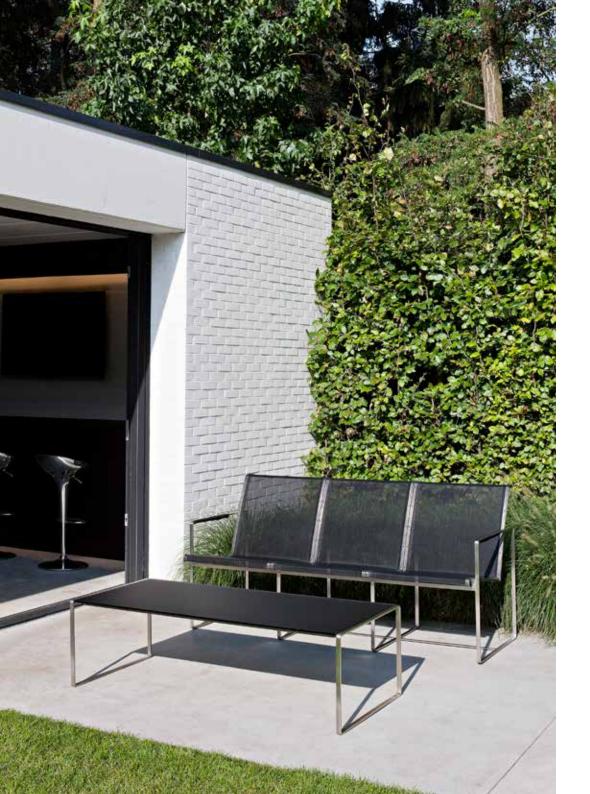

### DOBLE TABLE

#### Contemporary garden dining table

The diversity in materials offered within this range means the Doble table is the most adaptable to personal preferences of all tables in the Cima Collection. The table tops are available in Belgian bluestone, toughened matt glass in black or coulored ceramic: white or cendre (sand). The Doble tables are ideal for both modern and more traditional surroundings, due to the timeless simplicity of the architectural design and when accompanied by either a Sillon or Butaque dining chair or atable is also available in the size 240, 270 & 300. Designed by Dutch designer Hendrik Steenbakkers, these tables are built to a very high quality from the highest quality materials. Attention to detail in the design and production of the Cima range is outstanding; the adjustable stainless steel feet of the Doble table, and the etched FueraDentro logo on steel legs, are subtle yet highly attractive features in themselves. High grade stainless steel table base is also available in an electro-polished version or powdercoated.