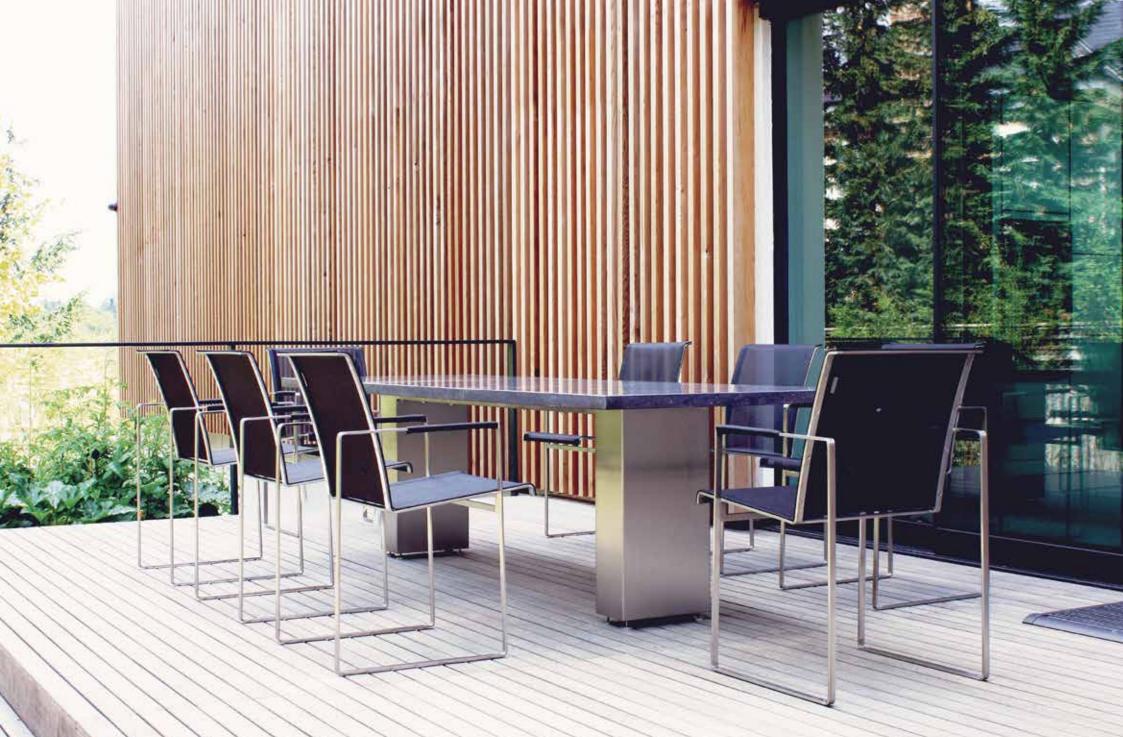

#### Contemporary garden chair

Part of the Cima Collection, an extensive range of modern design garden furniture, the Sillon designer dining chairs are pure, minimalist and architectural in design and available in a range of contemporary colours. The thin high grade brushed stainless steel frame give these exterior/interior garden chairs an ultra-modern look and when used with a Doble or Nimio table, offer a stunning, minimalist outdoor dining solution.

# Create your favorite outdoor dining set

The high grade stainless steel frame, also available with an electro polished or powder coated finish, which give these indoor/ outdoor chairs an ultra-modern look and when this minimalistic dining chair is used with a Doble or Nimio patio dining table, it offers an excellent contemporary dining solution. There is also a teak version of this modern garden dining chair available.

### DOBLE TABLE

#### Contemporary garden dining table

The diversity in materials offered within this range means the Doble table is the most adaptable to personal preferences of all tables in the Cima Collection. The table tops are available in Belgian bluestone, toughened matt glass in black or coulored ceramic: white or cendre (sand). The Doble tables are ideal for both modern and more traditional surroundings, due to the timeless simplicity of the architectural design and when accompanied by either a Sillon or Butaque dining chair or atable is also available in the size 240, 270 & 300. Designed by Dutch designer Hendrik Steenbakkers, these tables are built to a very high quality from the highest quality materials. Attention to detail in the design and production of the Cima range is outstanding; the adjustable stainless steel feet of the Doble table, and the etched FueraDentro logo on steel legs, are subtle yet highly attractive features in themselves. High grade stainless steel table base is also available in an electro-polished version or powdercoated.