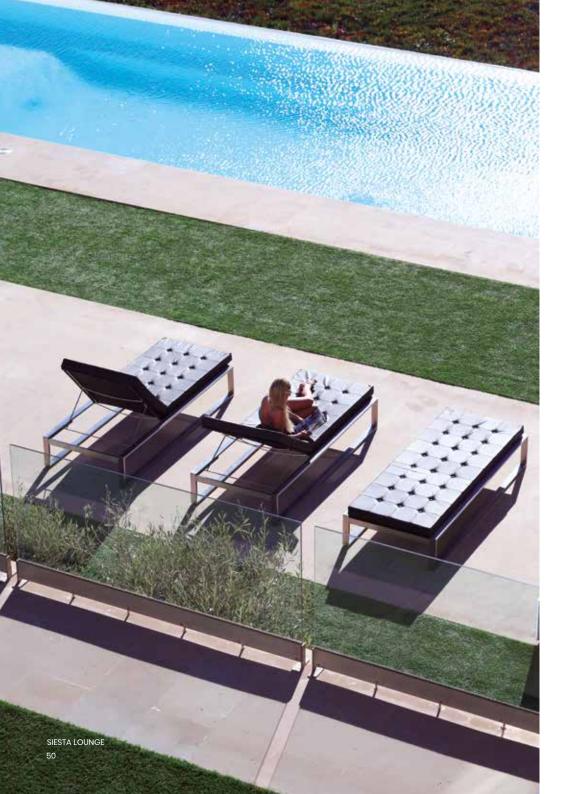

### SIESTA LOUNGE SUN LOUNGER

#### The ultimate luxurious pool sun lounger

Decadent Siesta outdoor sunbed is very generously proportioned, making it one of the largest and most comfortable individual contemporary designer sun loungers available today. Comfort is further enhanced by the luxuriously deep cushions. Innovative features for this European design sunbed include a fully adjustable backrest, and carefully concealed castors, enabling the Siesta Lounge to be easily moved about. As part of the Lounge Collection modern outdoor living furniture range this sun lounger is a timeless statement of luxury and comfort.

The seats, made of Batyline mesh fabric, have a comfortable spring to it and are UV, mildew and stain resistant. The high grade reinforced stainless steel frame, optional available with an electro polished or powder coated finish, gives these designer garden sunbeds an ultra-modern look and are an ideal choice when looking to relax in luxury in your contemporary outdoor space or next to the pool. The Siesta Lounge sunbeds are often used as standalone objects or combined with the Mesita lounge side tables.