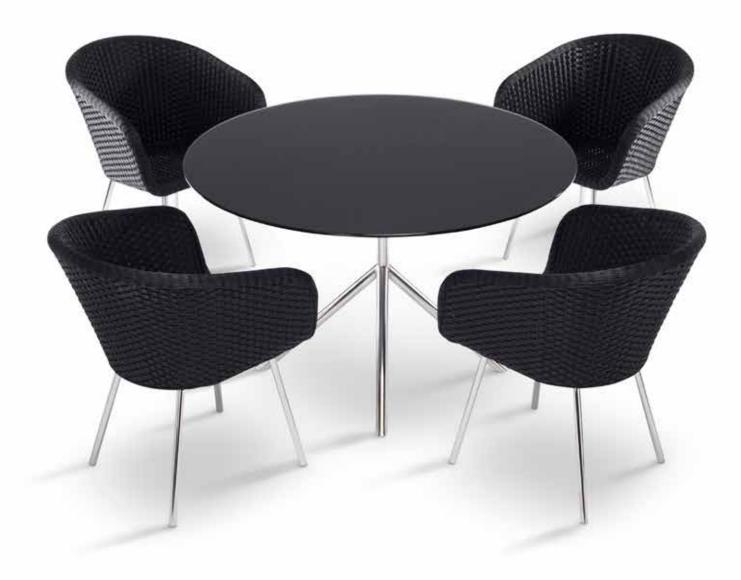

### SHELL COLLECTION

The Shell Collection, has been specifically created for FueraDentro by the Dutch designer Jan des Bouvrie. This collection of retro design outdoor furniture comprises of chairs, easy chairs, sofas, luxurious sunbeds, as well as dining and low tables.

The most notable characteristics of the Shell Collection garden furniture range is the rounded shape of the shell-like cocoon seats, which brings a stunning and comforting sense of relaxation. The seats are made using a hand woven coaxial structured Batyline fiber that is tactile, functional, hard wearing and UV resistant. The frames are made of electro polished stainless steel and the tables have glass table tops with rounded corners. All materials are 100% recyclable. Its comfort as well as its sensual and elegant shapes create a unique object for using inside or outside.

#### Outdoor dining in bistro-style

The Shell patio dining sets will immediately create an intimate and natural atmosphere on any terrace or balcony, with design elements reminiscent of the 1950s and 1960s. The Shell Chair's has an unmatched comfort, its quality as well as its material character permit their use in both indoor and outdoor spaces. If this outdoor garden armchair is used in combination with the Shell Dining 100 outdoor designer table it creates a dining solution with a kind of bistro feeling. For this reason, its comfort and quality the Shell Chair is a popular patio dining chair for designer hotels and restaurants. The Shell Collection is ideal for both large contract installations as well as small residential projects. The Shell Dining outdoor designer tables are available in several sizes. This is just perfection for stylishly adorning any terrace or veranda.

### SHELL DINING 100, 120 & 200 TABLE

# Contemporary retro design garden dining table

The Shell Dining tables, designed by Dutch designer Jan des Bouvrie, are available in a rectangular, square format and round format. These modern design outdoor tables, with bases which are beautifully designed and carefully assembled and welded as one piece, are a work of art in themselves. The frame and legs of Shell modern garden dining tables are made in electro-polished high grade stainless steel, ensuring that they are resistant to the most demanding exterior conditions. The table tops are made from toughened matt glass and have rounded corners. Curved, ergonomic edges not only look great, but also make the furniture a genuine pleasure to use year-round indoors and out. Due to only the highest quality materials being used, Shell designer garden tables require little maintenance other than an occasional wash with soap and water. The Shell Dining tables are most often combined with the Shell Chair.