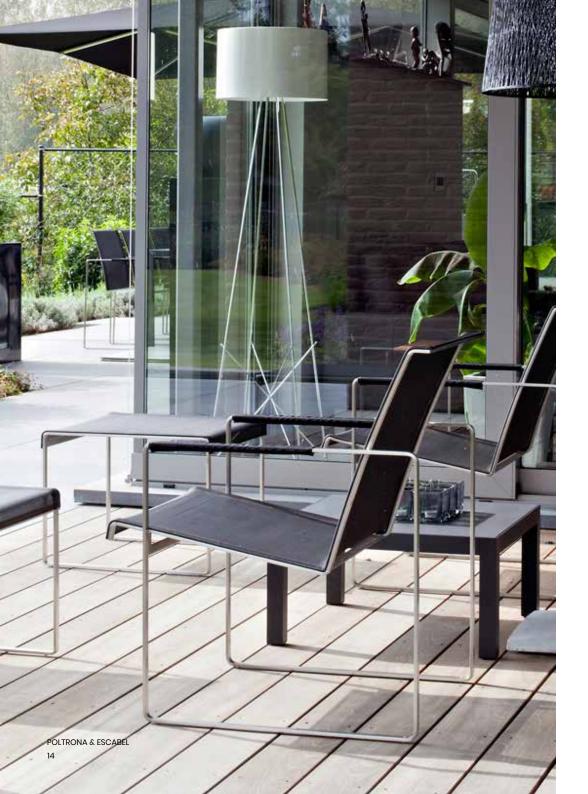

### POLTRONA EASY CHAIR

#### Contemporary garden easy chair

The Poltrona garden easy chair is pure, minimalist and architectural in design and available in a range of contemporary colours. As all furniture in the Cima Collection, the high grade stainless steel frame give these interior exterior designer garden chairs an ultra-modern look, and optimum comfort is provided when used with the Escabel footstool for relaxing in luxury in your contemporary outdoor space. These patio furniture chairs are also often combined with the PoltronaTres garden sofa or the Pequena side table.

Designed by Dutch designer Hendrik Steenbakkers, Cima outdoor furniture are built to a very high quality from the highest quality materials. Designed for life long function, the materials exceed standards for durability and are suitable for all year round use, both indoors and out. The seat of the Poltrona is made of Batyline® fabric, which has a comfortable spring to it and is UV, mildew and stain resistant. The INOX elements to the furniture are optionally available in an electro polished finish. This provides optimum durability and resistance to even the harshest of marine environment.