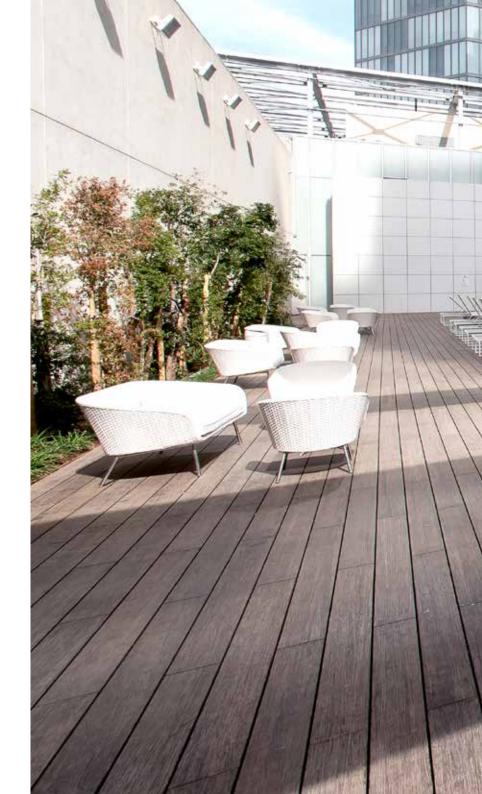

### SHELL SUNBED SUNBED

## Contemporary retro design garden sun lounger

The Shell Sunbeds, designed by Dutch designer Jan des Bouvrie, mix luxury modern European design with a retro feel and are available in a range of colors. The first thing that catches the eye are the big wheels in the same colors as the hand woven seats. These high-end outdoor sunbeds look stunning near the pool or on the roof terrace.

This luxury outdoor daybed is made of exceptional high-quality materials; high grade stainless steel and Batyline fibre are modern materials with exceptional durability and are a classic option for relaxing and entertaining all year round in many outdoor spaces. This superlatively comfortable lounger, with rounded shapes and a design reminiscent of mid-20th century styles, is fully adjustable, from completely flat all the way through to an upright reading position. The large aluminium and rubber wheels match the color of the sunbed and enhance the great retro design. They also allow the lounger to be easily moved about.