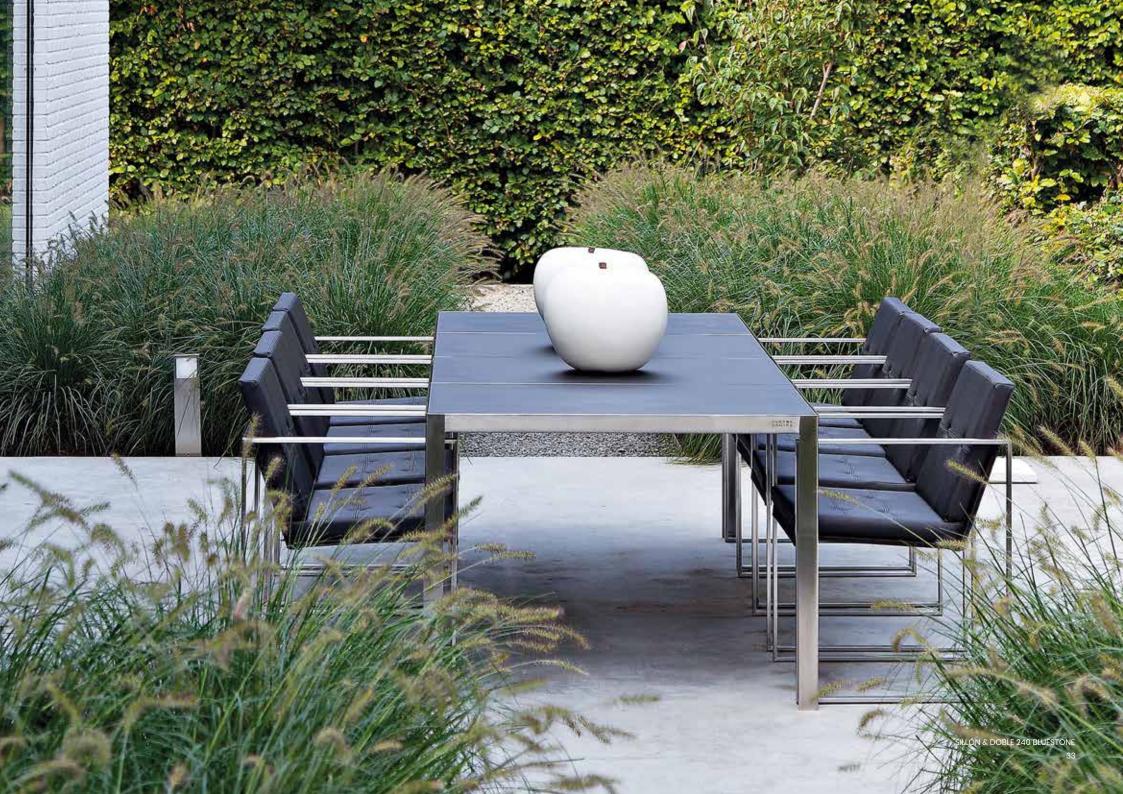

## SILLÓN CHAIR

#### Contemporary garden chair

Part of the Cima Collection, an extensive range of modern design garden furniture, the Sillon designer dining chairs are pure, minimalist and architectural in design and available in a range of contemporary colours. The thin high grade brushed stainless steel frame give these exterior/interior garden chairs an ultra-modern look and when used with a Doble or Nimio table, offer a stunning, minimalist outdoor dining solution.

Designed by Dutch designer Hendrik Steenbakkers, Cima outdoor furniture are built to a very high quality from the highest quality materials. Designed for life long function, the materials exceed standards for durability and are suitable for all year round use, both indoors and out. The seat of the Poltrona is made of Batyline® fabric, which has a comfortable spring to it and is UV, mildew and stain resistant. The INOX elements to the furniture are optionally available in an electro polished finish. This provides optimum durability and resistance to even the harshest of marine environment.

### DOBLE TABLE

#### Contemporary garden dining table

The diversity in materials offered within this range means the Doble table is the most adaptable to personal preferences of all tables in the Cima Collection. The table tops are available in Belgian bluestone, toughened matt glass in black or coulored ceramic: white or cendre (sand). The Doble tables are ideal for both modern and more traditional surroundings, due to the timeless simplicity of the architectural design and when accompanied by either a Sillon or Butaque dining chair or atable is also available in the size 240, 270 & 300. Designed by Dutch designer Hendrik Steenbakkers, these tables are built to a very high quality from the highest quality materials. Attention to detail in the design and production of the Cima range is outstanding; the adjustable stainless steel feet of the Doble table, and the etched FueraDentro logo on steel legs, are subtle yet highly attractive features in themselves. High grade stainless steel table base is also available in an electro-polished version or powdercoated.