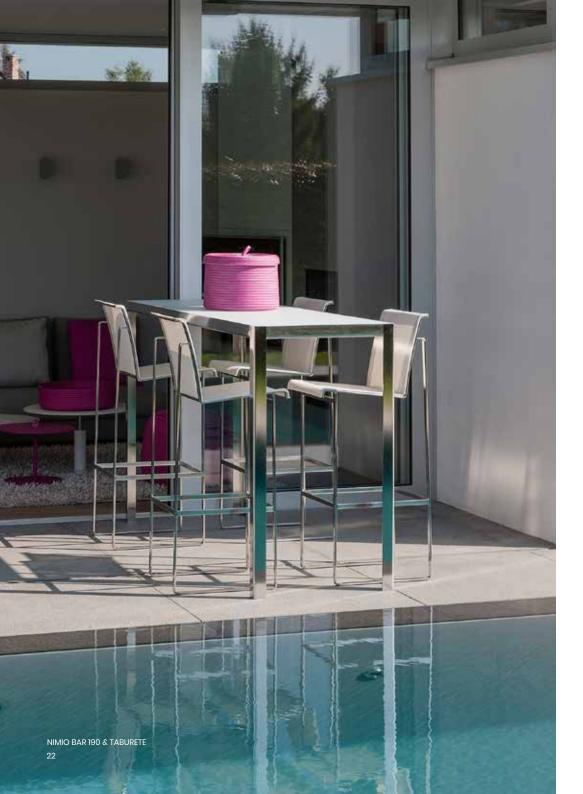

### NIMIO BAR 140 & 190 BAR TABLE

#### Contemporary garden bar tables

The design of the Nimio garden bar tables is modern, clean and aesthetically pleasing. The high grade stainless steel frame gives these garden outdoor bar tables an ultra-modern look. he table tops are available in Belgian bluestone, toughened matt glass in black or coulored ceramic: white or cendre (sand). The Nimio tables are ideal for both modern and more traditional surroundings, due to the timeless simplicity of the architectural design. The Nimio bar tables are designed by Hendrik Steenbakkers and are often combined with Taburete bar chairs, which perfectly complement the design of the Nimio bar tables. The stainless steel elements to the furniture are optionally available in an electro polished finish or powdercoated. This provides optimum durability and resistance to even the harshest of marine environments.

### TABURETE BARSTOOL

#### Contemporary barstool

Part of the Cima Collection, an extensive range of modern design garden furniture, the Taburete designer barstool are pure, minimalist and architectural in design and available in a range of contemporary colours. The thin high grade brushed stainless steel frame give these exterior/interior garden chairs an ultra-modern look and when used with a Nimio bartable, offer a stunning, minimalist outdoor dining solution.