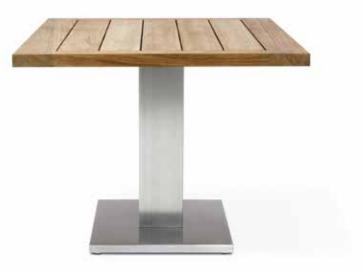

### DOBLE TEAK TABLE

#### Contemporary garden dining table

The diversity in materials offered within this range means the Doble TEAK table is the most adaptable to personal preferences of all tables in the Cima Collection. The table tops are available in teak. The Doble tables are ideal for both modern and more traditional surroundings, due to the timeless simplicity of the architectural design and when accompanied by either a Sillon or Butaque dining chair or Doble Bench, are an excellent contemporary dining solution. The Doble TEAK table is also available in the size 160, 180, 240, 270 & 300. Designed by Dutch designer Hendrik Steenbakkers, these tables are built to a very high quality from the highest quality materials. Attention to detail in the design and production of the Cima range is outstanding; the adjustable stainless steel feet of the Doble TEAK table, and the etched FueraDentro logo on steel legs, are subtle yet highly attractive features in themselves. High grade stainless steel table base is also available in an electro-polished version and powdercoater.