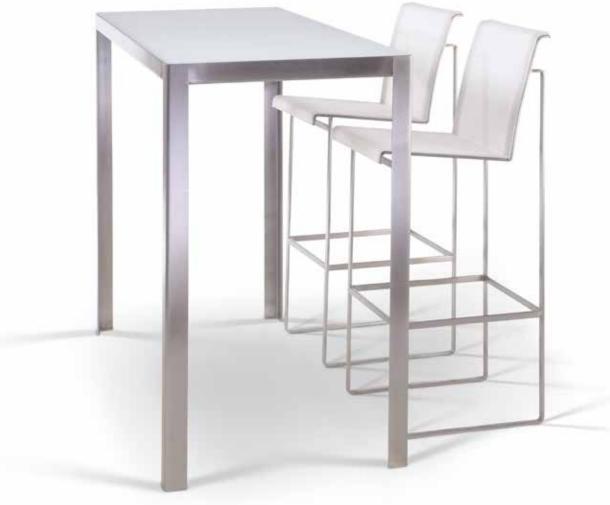

### TABURETE BARSTOOL

#### Contemporary barstool

Part of the Cima Collection, an extensive range of modern design garden furniture, the Taburete designer barstool are pure, minimalist and architectural in design and available in a range of contemporary colours. The thin high grade brushed stainless steel frame give these exterior/interior garden chairs an ultra-modern look and when used with a Nimio bartable, offer a stunning, minimalist outdoor dining solution.

### NIMIO BAR 140 & 190 BAR TABLE

#### Contemporary garden bar tables

The design of the Nimio garden bar tables is modern, clean and aesthetically pleasing. The high grade stainless steel frame gives these garden outdoor bar tables an ultra-modern look. he table tops are available in Belgian bluestone, toughened matt glass in black or coulored ceramic: white or cendre (sand). The Nimio tables are ideal for both modern and more traditional surroundings, due to the timeless simplicity of the architectural design. The Nimio bar tables are designed by Hendrik Steenbakkers and are often combined with Taburete bar chairs, which perfectly complement the design of the Nimio bar tables. The stainless steel elements to the furniture are optionally available in an electro polished finish or powdercoated. This provides optimum durability and resistance to even the harshest of marine environments.