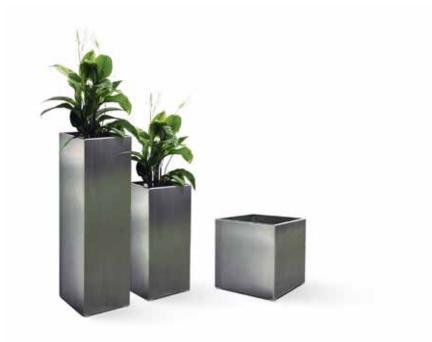

### MACETERO PLANTER

#### Contemporary design garden planter

Constructed in high grade stainless steel these planters are available in two different sizes and are an ideal contemporary accompaniment to garden, patio, terrace and poolside furniture and accessories. Attention to detail in the design and production of the Cima Macetero is outstanding; the adjustable stainless steel feet of this planter and the etched FueraDentro logo on the bottom, are subtle yet highly attractive features in themselves. Designed by European designer Hendrik Steenbakkers, the Cima Collection is built to a very high quality from the highest quality materials. Designed for life long function, the materials exceed standards for durability.

The stainless steel elements to the furniture are optionally available in an electro polished finish. This provides optimum durability and resistance to even the harshest of marine environments.