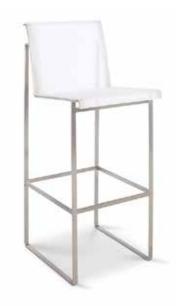

### TABURETE BARSTOOL

#### Contemporary barstool

Part of the Cima Collection, an extensive range of modern design garden furniture, the Taburete designer barstool are pure, minimalist and architectural in design and available in a range of contemporary colours. The thin high grade brushed stainless steel frame give these exterior/interior garden chairs an ultra-modern look and when used with a Nimio bartable, offer a stunning, minimalist outdoor dining solution.

Designed by European designer Hendrik Steenbakkers, Cima patio furniture are built to a very high quality from the highest quality materials, which exceed standards for durability and are great for entertaining family and friends all year round both indoors and outdoors. The seat of the Taburete outdoor barstool is made of Batyline® fabric, which is UV, mildew and stain resistant and has a comfortable spring to it. The stainless steel elements to the furniture are optionally available in an electro polished finish. This provides optimum durability and resistance to even the harshest of marine environments.