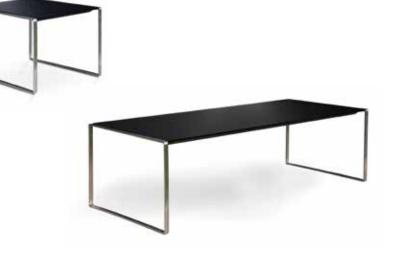

### DOBLE TABLE

#### Contemporary garden dining table

The diversity in materials offered within this range means the Doble table is the most adaptable to personal preferences of all tables in the Cima Collection. The table tops are available in Belgian bluestone, toughened matt glass in black or coulored ceramic: white or cendre (sand). The Doble tables are ideal for both modern and more traditional surroundings, due to the timeless simplicity of the architectural design and when accompanied by either a Sillon or Butaque dining chair or atable is also available in the size 240, 270 & 300. Designed by Dutch designer Hendrik Steenbakkers, these tables are built to a very high quality from the highest quality materials. Attention to detail in the design and production of the Cima range is outstanding; the adjustable stainless steel feet of the Doble table, and the etched FueraDentro logo on steel legs, are subtle yet highly attractive features in themselves. High grade stainless steel table base is also available in an electro-polished version or powdercoated.