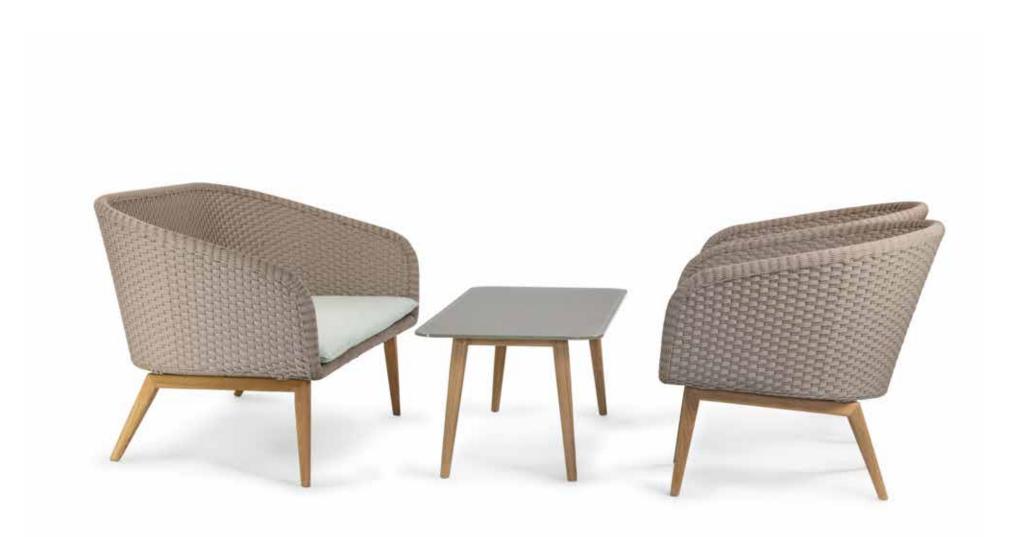

### SHELL COLLECTION

The Shell Collection, has been specifically created for FueraDentro by the Dutch designer Jan des Bouvrie. This collection of retro design outdoor furniture comprises of chairs, easy chairs, sofas, luxurious sunbeds, as well as dining and low tables.

The most notable characteristics of the Shell Collection garden furniture range is the rounded shape of the shell-like cocoon seats, which brings a stunning and comforting sense of relaxation. The seats are made using a hand woven coaxial structured Batyline fiber that is tactile, functional, hard wearing and UV resistant. The frames are made of electro polished stainless steel and the tables have glass table tops with rounded corners. All materials are 100% recyclable. Its comfort as well as its sensual and elegant shapes create a unique object for using inside or outside.

#### Outdoor dining in bistro-style

The Shell patio dining sets will immediately create an intimate and natural atmosphere on any terrace or balcony, with design elements reminiscent of the 1950s and 1960s. The Shell Chair's has an unmatched comfort, its quality as well as its material character permit their use in both indoor and outdoor spaces. If this outdoor garden armchair is used in combination with the Shell Dining 100 outdoor designer table it creates a dining solution with a kind of bistro feeling. For this reason, its comfort and quality the Shell Chair is a popular patio dining chair for designer hotels and restaurants. The Shell Collection is ideal for both large contract installations as well as small residential projects. The Shell Dining outdoor designer tables are available in several sizes. This is just perfection for stylishly adorning any terrace or veranda.

#### Mid-20th century cocooning

Be it for a nice conversation, reading a good book or simply relaxing the Shell Collection also offers an outdoor lounge solution. The Shell Sofa and Shell Easy Chair provide the same comfort and quality as the dining chairs in this modern outdoor living furniture series, but with a greater sense of cocooning to make the feeling of relaxation complete. The retro design lounge setting can be completed by the use of the outdoor coffee and side tables in this collection. The combination of subdued colors, shapes and water-resistant materials gives the arrangement a unique appearance on the patio or in the veranda.