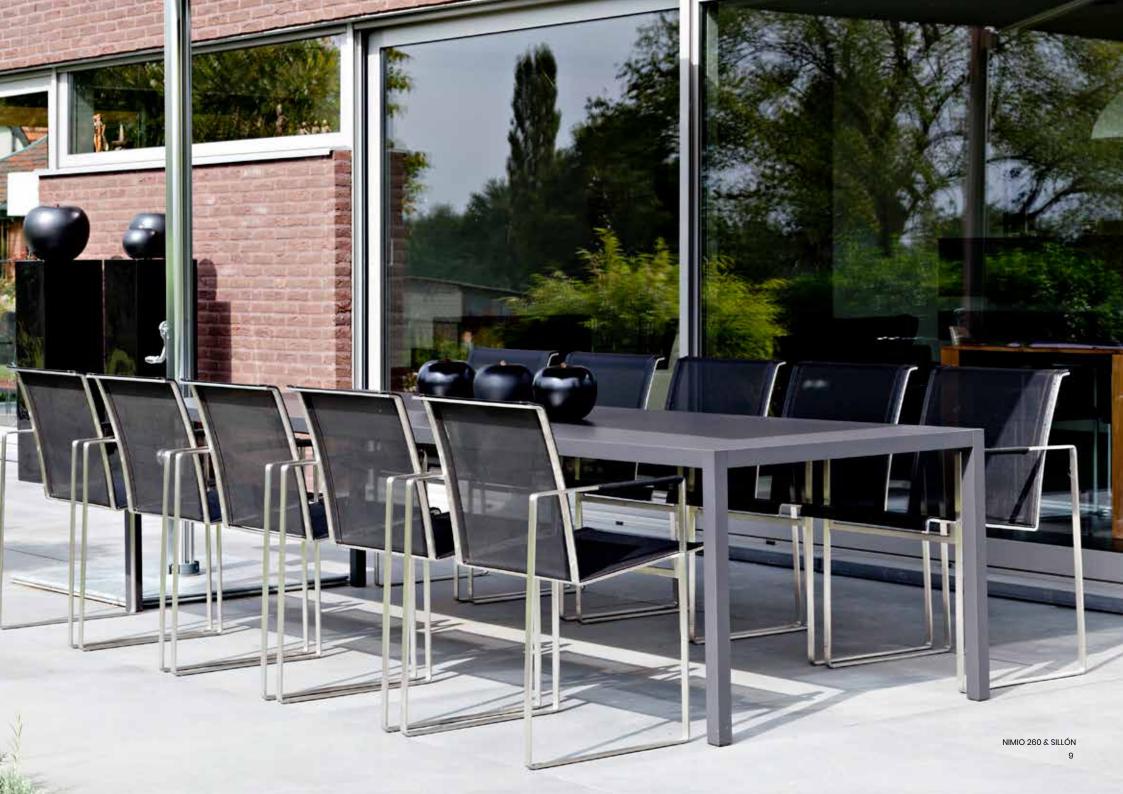

#### Contemporary garden dining and low tables

The design of the Nimio garden tables is modern, clean and aesthetically pleasing. The Nimio tables are available in square or rectangular (Nimio 200/260/325) formats and there's a low table version as well. The high grade stainless steel frame gives these garden indoor/outdoor tables an ultramodern look. The table tops are available in Belgian bluestone, toughened matt glass in black or coulored ceramic: white or cendre (sand). The Nimio tables are ideal for both modern and more traditional surroundings, due to the timeless simplicity of the architectural design. The Nimio tables are designed by Hendrik Steenbakkers and are often combined with Sillon dining chairs, which perfectly complement the design of the Nimio tables.

### DOBLE TABLE

#### Contemporary garden dining table

The diversity in materials offered within this range means the Doble table is the most adaptable to personal preferences of all tables in the Cima Collection. The table tops are available in Belgian bluestone, toughened matt glass in black or coulored ceramic: white or cendre (sand). The Doble tables are ideal for both modern and more traditional surroundings, due to the timeless simplicity of the architectural design and when accompanied by either a Sillon or Butaque dining chair or atable is also available in the size 240, 270 & 300. Designed by Dutch designer Hendrik Steenbakkers, these tables are built to a very high quality from the highest quality materials. Attention to detail in the design and production of the Cima range is outstanding; the adjustable stainless steel feet of the Doble table, and the etched FueraDentro logo on steel legs, are subtle yet highly attractive features in themselves. High grade stainless steel table base is also available in an electro-polished version or powdercoated.