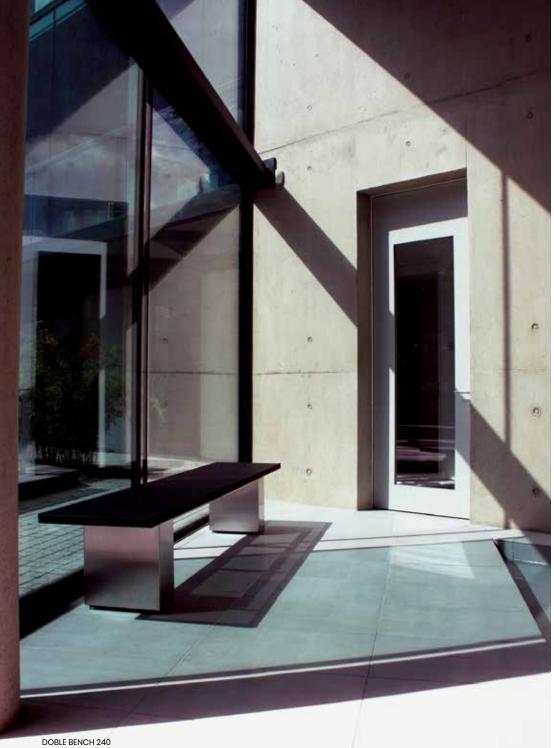

### DOBLE BENCH TABLE

#### Contemporary garden bench

To perfectly match the Doble tables, these outdoor garden benches are available in different sizes and the seat of the Doble Bench comes in a teak or a Batyline® version. Although the Doble Bench is original designed to be combined with the Doble table, this contemporary garden bench also looks great as a standalone object. For even more comfort a range of Stamskin® or acrylic cushions are available in matching colours. As part of the Cima Collection and designed by European designer Hendrik Steenbakkers, the Cima Doble Benches are built to a very high quality from the highest quality materials. Attention to detail in the design and production of the Cima range is outstanding; the adjustable stainless steel feet of the Doble Bench, and the etched FueraDentro logo on steel legs, are subtle yet highly attractive features in themselves.