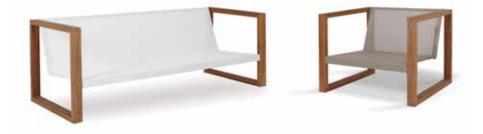

### POLTRONA LOUNGE EASY CHAIR

#### Contemporary outdoor lounge chair

The Poltrona Lounge, designed by Hendrik Steenbakkers, catches the eye by its minimalist design. The most striking characteristic of this luxury outdoor lounge chair is the rectangular shape of the armrests, holding the seat in suspension. The appearance of this modern lounge chair is very spatial and pure and is minimalist and architectural in design. The Batyline seat of the Poltrona Lounge is ergonomically and slightly tilted to the back and is available in three basic colors.

Being part of the Lounge collection modular system the armrest are exchangeable. One can choose between a stainless steel, powder coated stainless steel or teak version. The armrests with a powder coated finish are available in the same colors as the seats.