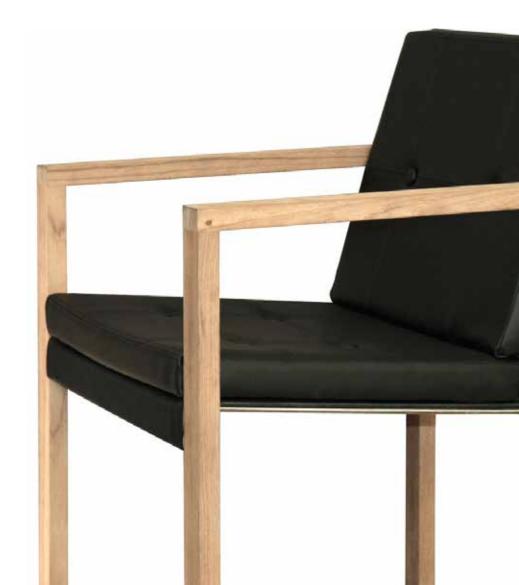

## Teak designer garden chair for dining in a natural ambiance

A new addition to the Cima Collection, is the Butaque Teak dining chair. This exclusive outdoor dining chair is different than the Butaque chair. The frame of this teak version of this European designer chair is a little wider which gives it a more robust, but also a warmer look.

Teak is a strong wood which has the quality to withstand a great deal of wear and tear, as well as different temperatures and weather, even untreated. However, the best part of this material is its beauty. The natural, rich color, texture and quality of the wood are simply gorgeous.

The robust rectangular teak frame of the Butaque hardwood dining chair holds the

## Cushions to complete the feeling of comfort and style

seated area in suspension. Due to the natural spring of the Batyline seat, the Butaque teak chair is also to be used without a cushion. Coordinating cushions in both fabric and synthetic leather are available in several colors, which allows the Butaque teak chair to be crafted to your own individual style and optimize your personal visual and physical ideals.