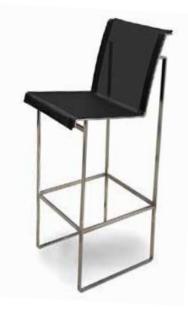

### TABURETE BARSTOOL

#### Contemporary barstool

Part of the Cima Collection, an extensive range of modern design garden furniture, the Taburete designer barstool are pure, minimalist and architectural in design and available in a range of contemporary colours. The thin high grade brushed stainless steel frame give these exterior/interior garden chairs an ultra-modern look and when used with a Nimio bartable, offer a stunning, minimalist outdoor dining solution.

Designed by European designer Hendrik Steenbakkers, Cima patio furniture are built to a very high quality from the highest quality materials, which exceed standards for durability and are great for entertaining family and friends all year round both indoors and outdoors. The seat of the Taburete outdoor barstool is made of Batyline® fabric, which is UV, mildew and stain resistant and has a comfortable spring to it. The stainless steel elements to the furniture are optionally available in an electro polished finish. This provides optimum durability and resistance to even the harshest of marine environments.