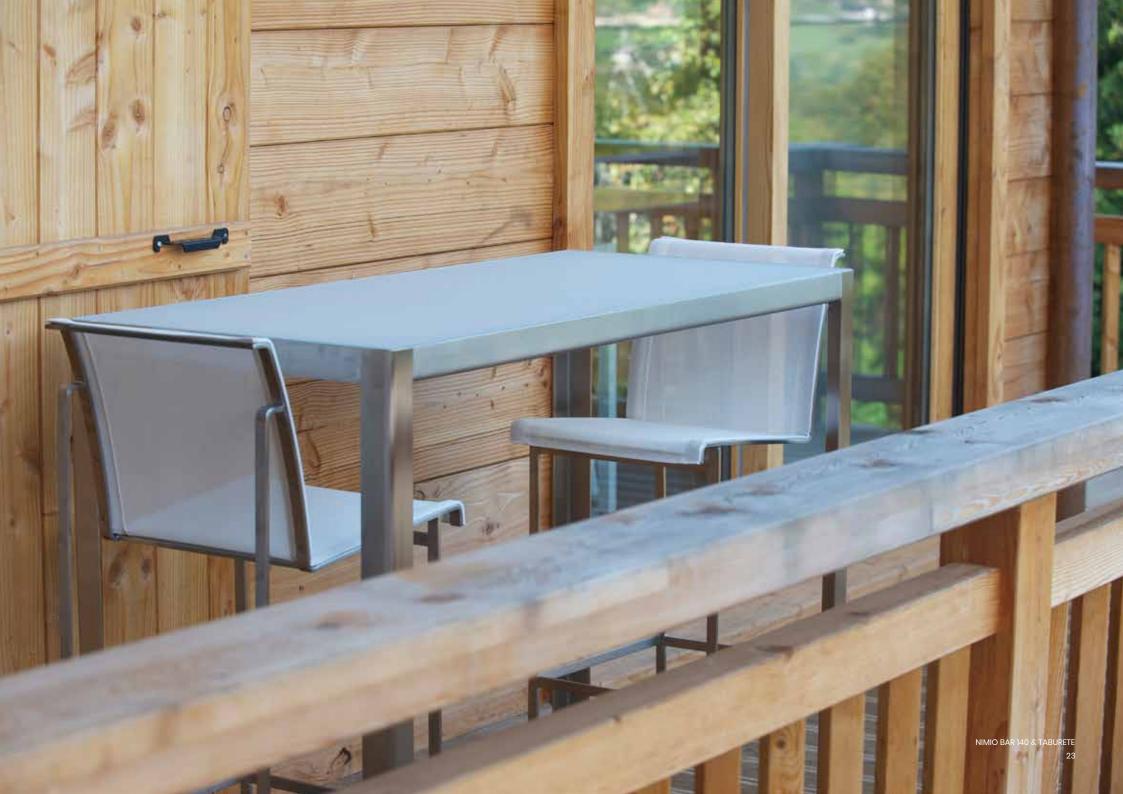

### NIMIO BAR 140 & 190 BAR TABLE

#### Contemporary garden bar tables

The design of the Nimio garden bar tables is modern, clean and aesthetically pleasing. The high grade stainless steel frame gives these garden outdoor bar tables an ultra-modern look. he table tops are available in Belgian bluestone, toughened matt glass in black or coulored ceramic: white or cendre (sand). The Nimio tables are ideal for both modern and more traditional surroundings, due to the timeless simplicity of the architectural design. The Nimio bar tables are designed by Hendrik Steenbakkers and are often combined with Taburete bar chairs, which perfectly complement the design of the Nimio bar tables. The stainless steel elements to the furniture are optionally available in an electro polished finish or powdercoated. This provides optimum durability and resistance to even the harshest of marine environments.