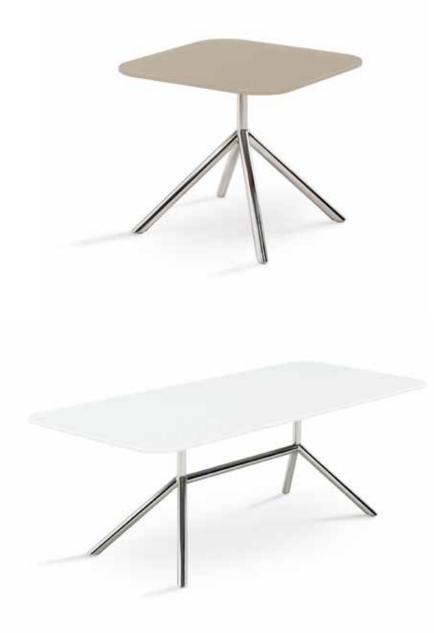

## PEQUEÑA SIDE TABLE

#### Contemporary garden side table

Designed by Dutch designer Hendrik Steenbakkers, the Pequena side table is, as part of the Cima collection, pure, minimalist and architectural in design. The square table top, which seems to be floating on air in the stainless steel frame, is available in a Belgian bluestone, teak or matt coloured toughened glass version. The high grade stainless steel frame gives these garden indoor/outdoor tables an ultra-modern look and makes that these side tables are a great addition to any contemporary outdoor space. The Pequena side tables are often used as stand alone objects or in combination with the Poltrona easy chair or Tumbona lounger.

### DOBLE TABLE

#### Contemporary garden dining table

The diversity in materials offered within this range means the Doble table is the most adaptable to personal preferences of all tables in the Cima Collection. The table tops are available in Belgian bluestone, toughened matt glass in black or coulored ceramic: white or cendre (sand). The Doble tables are ideal for both modern and more traditional surroundings, due to the timeless simplicity of the architectural design and when accompanied by either a Sillon or Butaque dining chair or atable is also available in the size 240, 270 & 300. Designed by Dutch designer Hendrik Steenbakkers, these tables are built to a very high quality from the highest quality materials. Attention to detail in the design and production of the Cima range is outstanding; the adjustable stainless steel feet of the Doble table, and the etched FueraDentro logo on steel legs, are subtle yet highly attractive features in themselves. High grade stainless steel table base is also available in an electro-polished version or powdercoated.