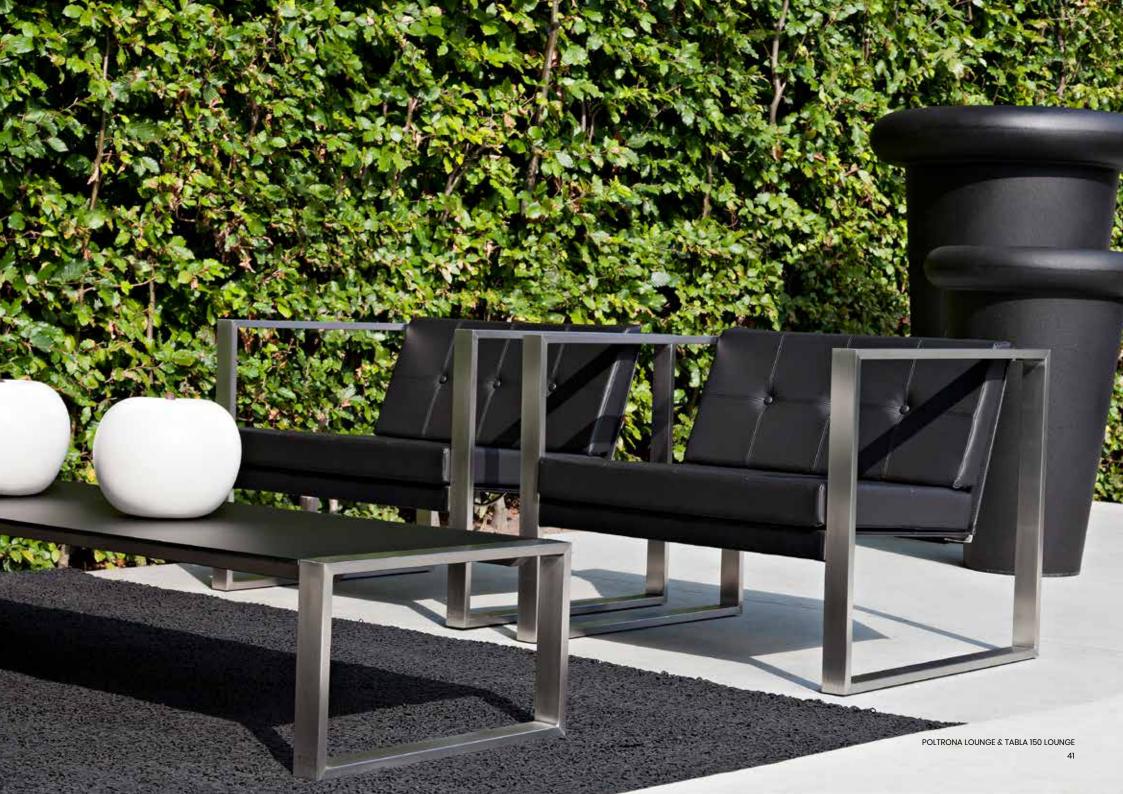

### POLTRONA LOUNGE EASY CHAIR

#### Contemporary outdoor lounge chair

The Poltrona Lounge, designed by Hendrik Steenbakkers, catches the eye by its minimalist design. The most striking characteristic of this luxury outdoor lounge chair is the rectangular shape of the armrests, holding the seat in suspension. The appearance of this modern lounge chair is very spatial and pure and is minimalist and architectural in design. The Batyline seat of the Poltrona Lounge is ergonomically and slightly tilted to the back and is available in three basic colors.

Being part of the Lounge collection modular system the armrest are exchangeable. One can choose between a stainless steel, powder coated stainless steel or teak version. The armrests with a powder coated finish are available in the same colors as the seats.

### TABLA 150 & 200 LOUNGE LOW TABLE

#### Contemporary garden low table

The Lounge collection, designed by Hendrik Steenbakkers, contains two models of tables. Both the Tabla Lounge and the Mesita Lounge are available in several sizes, so in total one can choose between five different sized tables to complement the contemporary patio lounge set. All models of salon, coffee and side tables catch the eye by the minimalist rectangular shape of the stainless steel base which holds the table top in suspension, seemingly floating on air. Despite the robust frame, these modern designer low tables has a very spatial appearance.

The Tabla Lounge is available in two sizes, the Tabla 150 Lounge and the Tabla 200 Lounge. The stainless steel frame of these luxury lounge tables is available with a brushed, an electro polished or a powder coated finish. FueraDentro has extended this range of designer outdoor furniture with teak versions of these contemporary salon tables. For the table tops you can choose between a toughened matt glass, a ceramic or a teak version. The toughened matt glass and ceramic table tops are available in the colors black, white and cendre.