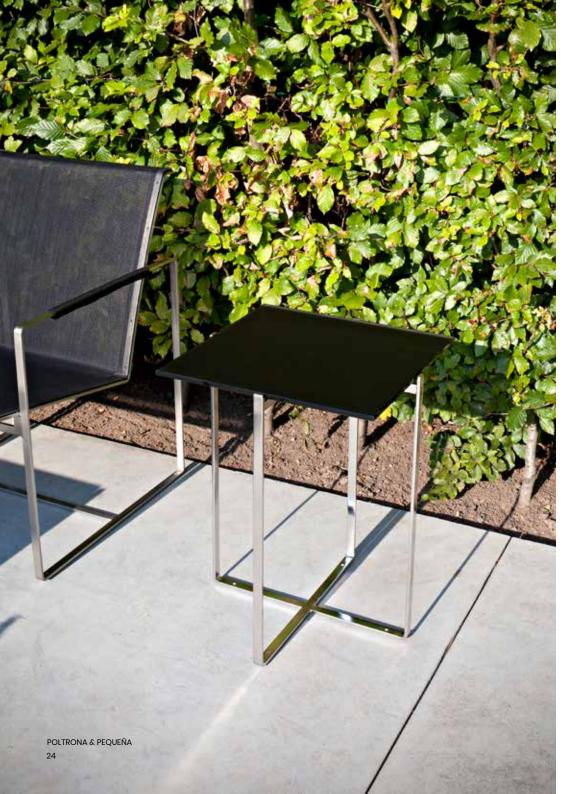

## PEQUEÑA SIDE TABLE

#### Contemporary garden side table

Designed by Dutch designer Hendrik Steenbakkers, the Pequena side table is, as part of the Cima collection, pure, minimalist and architectural in design. The square table top, which seems to be floating on air in the stainless steel frame, is available in a Belgian bluestone, teak or matt coloured toughened glass version. The high grade stainless steel frame gives these garden indoor/outdoor tables an ultra-modern look and makes that these side tables are a great addition to any contemporary outdoor space. The Pequena side tables are often used as stand alone objects or in combination with the Poltrona easy chair or Tumbona lounger.

The stainless steel elements to the furniture are optionally available in an electro polished finish. This provides optimum durability and resistance to even the harshest of marine environments.