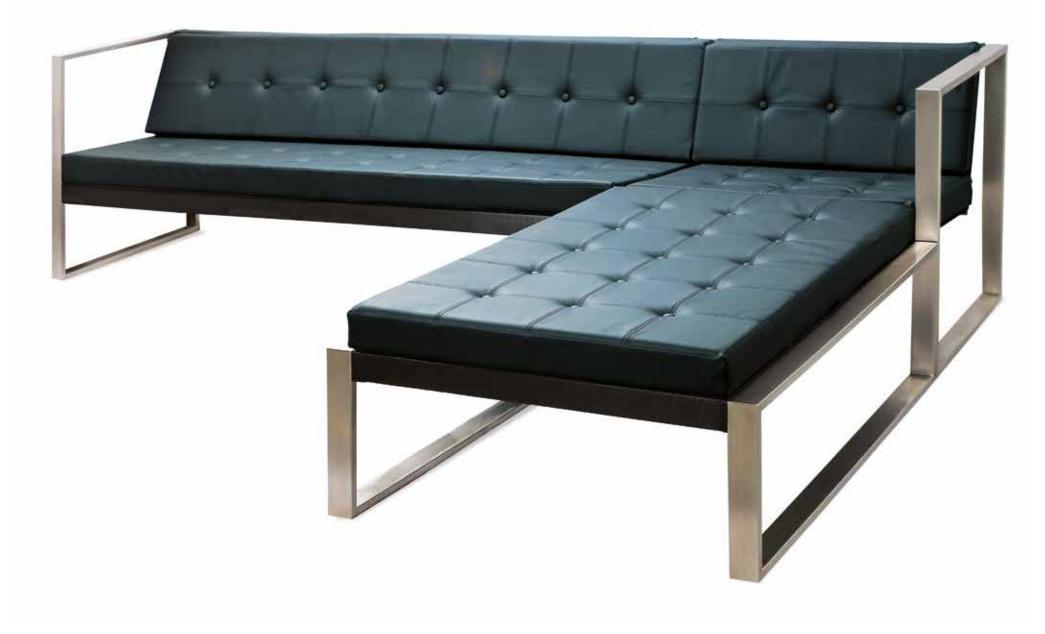

### BANCA LOUNGE SOFA

#### Luxurious outdoor lounge sofa

This deluxe sofa, designed by Dutch designer Hendrik Steenbakkers, is part of the Lounge Collection and is pure, minimalist and architectural in design. The rectangular armrests of the Banca Lounge hold the Batyline seat in suspension, which give this designer outdoor sofa an airy look. In contrary to most other outdoor lounge sofas, which have a horizontal seat, the seating of the Banca Lounge is ergonomically and slightly tilted to the back. One can comfortably spend hours in this luxurious outdoor lounge furniture in relaxation and enjoy the surroundings of the garden or terrace.

To enhance comfort a range of cushions are available in regular acrylic fabric, or alternatively Stamskin, which is a synthetic leather, designed for year-round exterior use. One can choose between cushion that match the minimalistic design of this designer outdoor furniture and cushions that have a softer and warmer feel. The 'cozy' style cushions made of Tempotest fabric are standard available in four colors.

#### Extendable designer lounge sofa

To allow the outdoor lounge area to be created even further to your own personal style the modular armrests are available in a stainless steel, a powder coated stainless steel or teak version. Part of this modular Lounge collection is the Lounge Connector. This stainless steel connector allows the seat elements (single or double seat) to be connected to create a seating area with a length that suits your needs. There is no limit to the number of seat elements one can connect, which makes this contemporary lounge sofa also very suitable for use in public spaces.