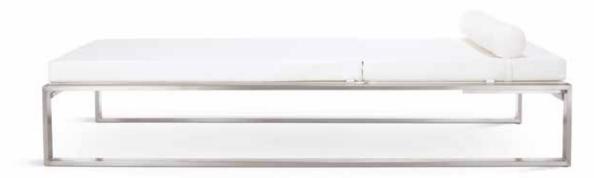

### TUMBONA LOUNGER

#### Contemporary sun lounger

Designed by Dutch designer Hendrik Steenbakkers, Tumbona garden loungers are built to a very high quality from the highest quality materials. The lounger's posture is ergonomically designed, making it ideal for exceptionally comfortable dozing in the sun, as well as reading your favourite novel around the poolside. Cima Tumbona contemporary garden sunlounger is fitted with clear perspex and rubber wheels, enabling the lounger to be easily moved about, and with a cylindrical head cushion.

The seats, which are made of Batyline® fabric, have a comfortable spring to it and are

available in a range of contemporary colours. The fabric also has a memory, which returns it to its' former position when you sit up out of the furniture and is UV, mildew and stain resistant. The high grade stainless steel frame, also available with an electro polished finish, gives these designer garden sunbeds an ultramodern look and are an ideal choice when looking to relax in luxury in your contemporary outdoor space. The Tumbona sunlounger is often combined with the Pequena side table.