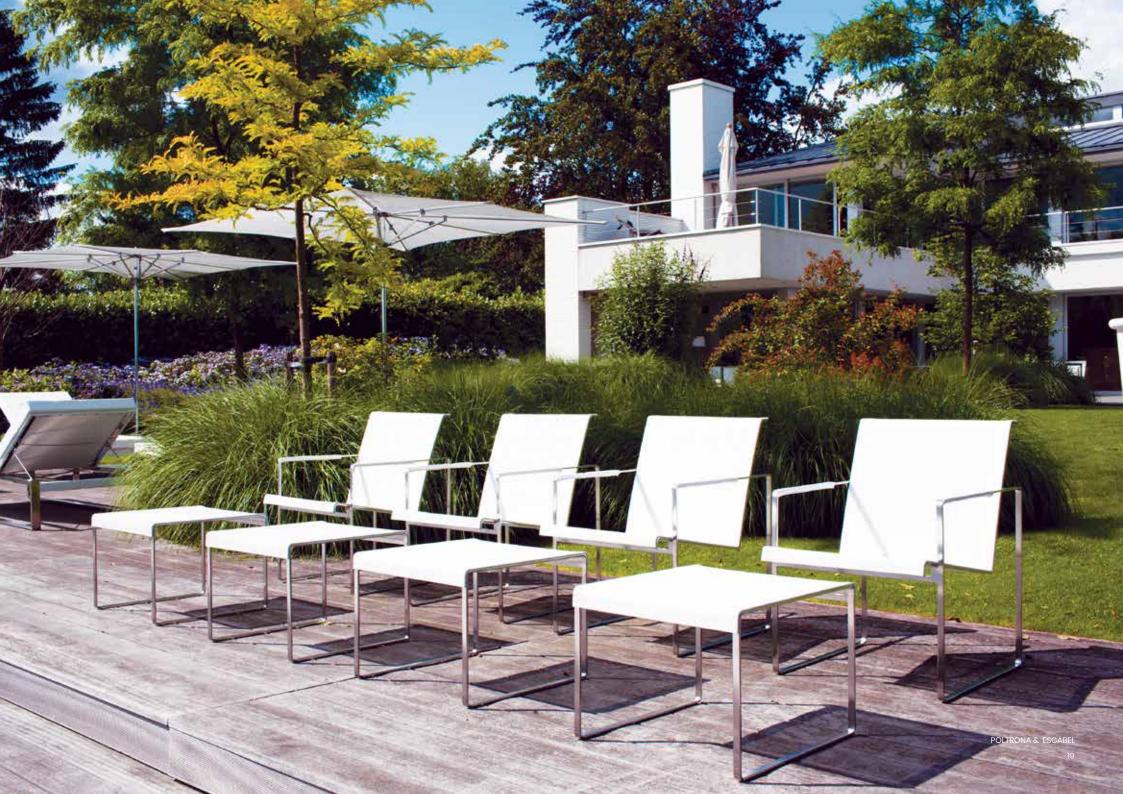

### POLTRONA EASY CHAIR

#### Contemporary garden easy chair

The Poltrona garden easy chair is pure, minimalist and architectural in design and available in a range of contemporary colours. As all furniture in the Cima Collection, the high grade stainless steel frame give these interior exterior designer garden chairs an ultra-modern look, and optimum comfort is provided when used with the Escabel footstool for relaxing in luxury in your contemporary outdoor space. These patio furniture chairs are also often combined with the PoltronaTres garden sofa or the Pequena side table.

### ESCABEL FOOTREST

#### Contemporary garden footstool

The Escabel footstool is designed to provide optimum comfort when used with the Poltrona garden easy chair or PoltronaTres garden sofa for relaxing in luxury in your contemporary outdoor space. As part of the Cima collection, an extensive range of clean and aesthetically pleasing modern design patio garden furniture, this garden footstool is pure, minimalist and architectural in design. The high grade stainless steel frame and Batyline® mesh fabric seat give this designer footrest an ultra-modern look.