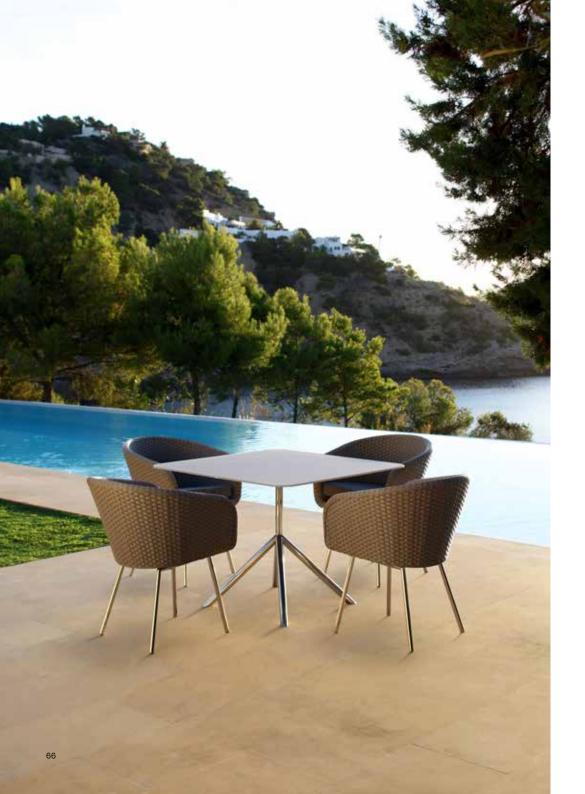

### SHELL COLLECTION

The Shell Collection, has been specifically created for FueraDentro by the Dutch designer Jan des Bouvrie. This collection of retro design outdoor furniture comprises of chairs, easy chairs, sofas, luxurious sunbeds, as well as dining and low tables.

The most notable characteristics of the Shell Collection garden furniture range is the rounded shape of the shell-like cocoon seats, which brings a stunning and comforting sense of relaxation. The seats are made using a hand woven coaxial structured Batyline fiber that is tactile, functional, hard wearing and UV resistant. The frames are made of electro polished stainless steel and the tables have glass table tops with rounded corners. All materials are 100% recyclable. Its comfort as well as its sensual and elegant shapes create a unique object for using inside or outside.

#### Outdoor dining in bistro-style

The Shell patio dining sets will immediately create an intimate and natural atmosphere on any terrace or balcony, with design elements reminiscent of the 1950s and 1960s. The Shell Chair's has an unmatched comfort, its quality as well as its material character permit their use in both indoor and outdoor spaces. If this outdoor garden armchair is used in combination with the Shell Dining 100 outdoor designer table it creates a dining solution with a kind of bistro feeling. For this reason, its comfort and quality the Shell Chair is a popular patio dining chair for designer hotels and restaurants. The Shell Collection is ideal for both large contract installations as well as small residential projects. The Shell Dining outdoor designer tables are available in several sizes. This is just perfection for stylishly adorning any terrace or veranda.

### SHELL DINING 100, 120 & 200 TABLE

# Contemporary retro design garden dining table

The Shell Dining tables, designed by Dutch designer Jan des Bouvrie, are available in a rectangular, square format and round format. These modern design outdoor tables, with bases which are beautifully designed and carefully assembled and welded as one piece, are a work of art in themselves. The frame and legs of Shell modern garden dining tables are made in electro-polished high grade stainless steel, ensuring that they are resistant to the most demanding exterior conditions. The table tops are made from toughened matt glass and have rounded corners. Curved, ergonomic edges not only look great, but also make the furniture a genuine pleasure to use year-round indoors and out. Due to only the highest quality materials being used, Shell designer garden tables require little maintenance other than an occasional wash with soap and water. The Shell Dining tables are most often combined with the Shell Chair.