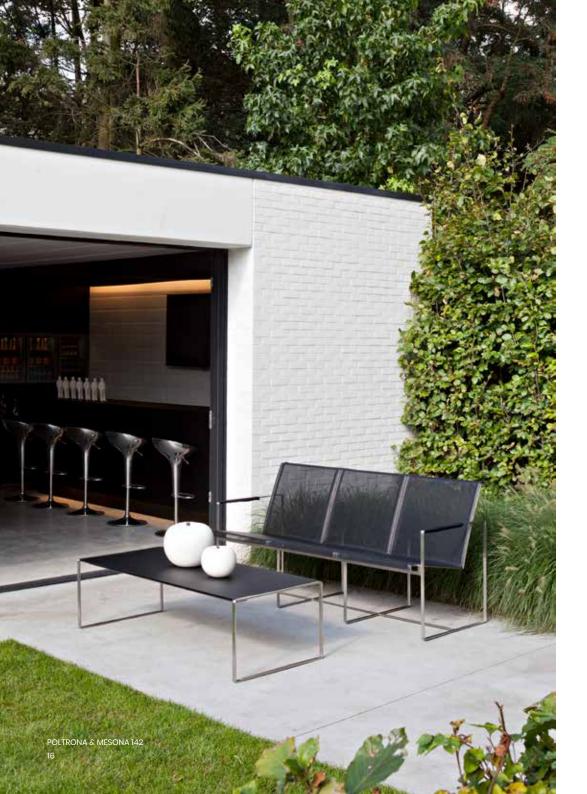

### POLTRONA TRES SOFA

#### Contemporary garden sofa

This garden sofa is pure, minimalist and architectural in design and available in a range of contemporary colours. The high grade stainless steel frame give these interior exterior designer sofas an ultra-modern look, and optimum comfort is provided when used with the Escabel footstool for relaxing in luxury in your contemporary outdoor space. The Poltrona Tres sofa is often combined with the Poltrona garden easy chair or the Mesona salon table. highest quality materials. Designed for life long function, the materials exceed standards for durability and are suitable for all year round use, both indoors and out. The seat of the Poltrona is made of Batyline® fabric, which has a comfortable spring to it and is UV,

### MESONA SIDE TABLE

#### Contemporary garden side table

The Cima Mesona table, designed by Hendrik Steenbakkers, catches the eye by minimalist rectangular shape of the stainless steel base with rounded corners which holds the toughened glass or teak table top in suspension, seemingly floating on air. This contemporary design has a very spatial appearance.

Designed for life long function & outdoor chic, the materials exceed standards for durability and resistance to the outdoor elements. The Mesona is often used in combination with the PoltronaTres sofa and Poltrona easy chair. The toughened matt glass is available in the colours black, white and cendre. For the stainless steel frame an electro-polished finish is optional.