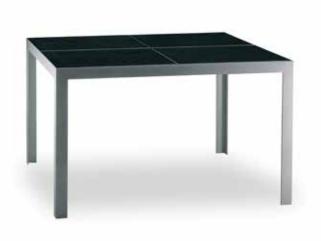

### NIMIO TABLES TABLE

#### Contemporary garden dining and low tables

The design of the Nimio garden tables is modern, clean and aesthetically pleasing. The Nimio tables are available in square or rectangular (Nimio 200/260/325) formats and there's a low table version as well. The high grade stainless steel frame gives these garden indoor/outdoor tables an ultramodern look. The table tops are available in Belgian bluestone, toughened matt glass in black or coulored ceramic: white or cendre (sand). The Nimio tables are ideal for both modern and more traditional surroundings, due to the timeless simplicity of the architectural design. The Nimio tables are designed by Hendrik Steenbakkers and are often combined with Sillon dining chairs, which perfectly complement the design of the Nimio tables.

The stainless steel elements to the furniture are optionally available in an electro polished finish or powdercoated. This provides optimum durability and resistance to even the harshest of marine environments.