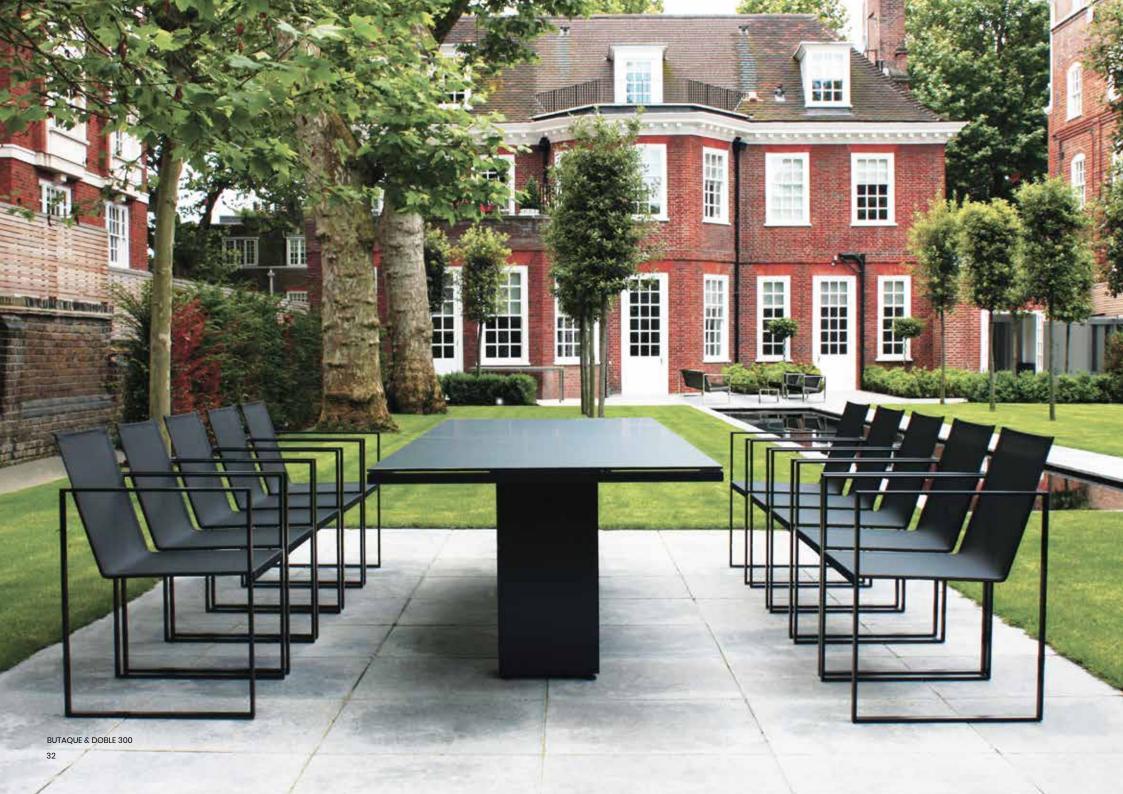

### BUTAQUE CHAIR

## Contemporary dining chair for dining in style

Designed by Hendrik Steenbakkers, the Butaque dining chair is added to the FueraDentro outdoor furniture collection to create a bridge between the Cima Collection and the Lounge Collection. This way the dining area and lounge area can have a matching style.

The robust rectangular stainless steel frame of the Butaque designer chair holds the seated area, carried out in Batyline mesh fabric, in suspension. Due to the high back and the natural spring of the Batyline seat, this contemporary dining chair is also to be used without a cushion.

### DOBLE TABLE

#### Contemporary garden dining table

The diversity in materials offered within this range means the Doble table is the most adaptable to personal preferences of all tables in the Cima Collection. The table tops are available in Belgian bluestone, toughened matt glass in black or coulored ceramic: white or cendre (sand). The Doble tables are ideal for both modern and more traditional surroundings, due to the timeless simplicity of the architectural design and when accompanied by either a Sillon or Butaque dining chair or atable is also available in the size 240, 270 & 300. Designed by Dutch designer Hendrik Steenbakkers, these tables are built to a very high quality from the highest quality materials. Attention to detail in the design and production of the Cima range is outstanding; the adjustable stainless steel feet of the Doble table, and the etched FueraDentro logo on steel legs, are subtle yet highly attractive features in themselves. High grade stainless steel table base is also available in an electro-polished version or powdercoated.