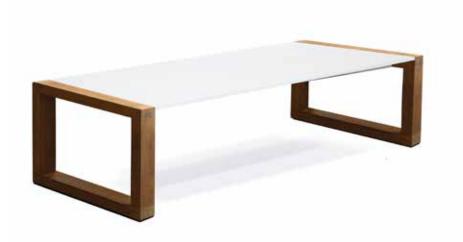

### DOBLE TEAK TABLE

#### Contemporary garden dining table

The diversity in materials offered within this range means the Doble TEAK table is the most adaptable to personal preferences of all tables in the Cima Collection. The table tops are available in teak. The Doble tables are ideal for both modern and more traditional surroundings, due to the timeless simplicity of the architectural design and when accompanied by either a Sillon or Butaque dining chair or Doble Bench, are an excellent contemporary dining solution. The Doble TEAK table is also available in the size 160, 180, 240, 270 & 300. Designed by Dutch designer Hendrik Steenbakkers, these tables are built to a very high quality from the highest quality materials. Attention to detail in the design and production of the Cima range is outstanding; the adjustable stainless steel feet of the Doble TEAK table, and the etched FueraDentro logo on steel legs, are subtle yet highly attractive features in themselves. High grade stainless steel table base is also available in an electro-polished version and powdercoater.