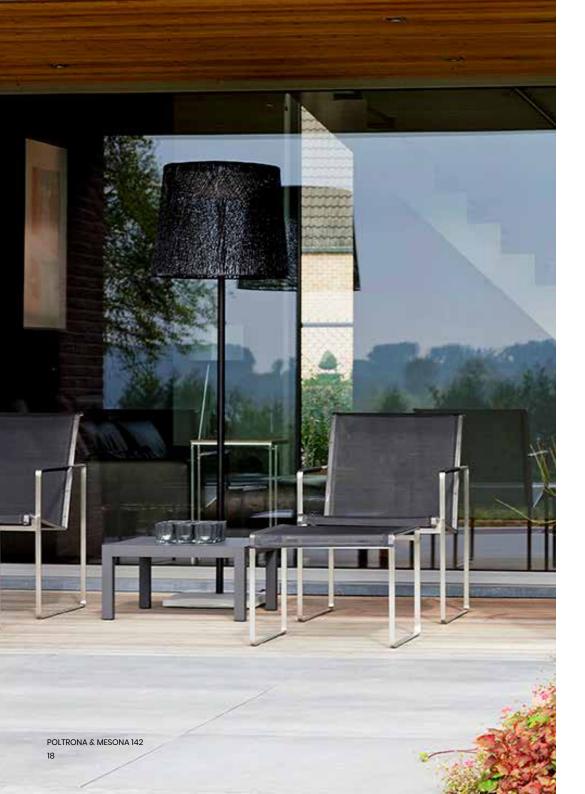

### POLTRONA EASY CHAIR

#### Contemporary garden easy chair

The Poltrona garden easy chair is pure, minimalist and architectural in design and available in a range of contemporary colours. As all furniture in the Cima Collection, the high grade stainless steel frame give these interior exterior designer garden chairs an ultra-modern look, and optimum comfort is provided when used with the Escabel footstool for relaxing in luxury in your contemporary outdoor space. These patio furniture chairs are also often combined with the PoltronaTres garden sofa or the Pequena side table.

Designed by Dutch designer Hendrik Steenbakkers, Cima outdoor furniture are built to a very high quality from the highest quality materials. Designed for life long function, the materials exceed standards for durability and are suitable for all year round use, both indoors and out. The seat of the Poltrona is made of Batyline® fabric, which has a comfortable spring to it and is UV, mildew and stain resistant. The INOX elements to the furniture are optionally available in an electro polished finish. This provides optimum durability and resistance to even the harshest of marine environment.

## PEQUEÑA SIDE TABLE

#### Contemporary garden side table

Designed by Dutch designer Hendrik Steenbakkers, the Pequena side table is, as part of the Cima collection, pure, minimalist and architectural in design. The square table top, which seems to be floating on air in the stainless steel frame, is available in a Belgian bluestone, teak or matt coloured toughened glass version. The high grade stainless steel frame gives these garden indoor/outdoor tables an ultra-modern look and makes that these side tables are a great addition to any contemporary outdoor space. The Pequena side tables are often used as stand alone objects or in combination with the Poltrona easy chair or Tumbona lounger.