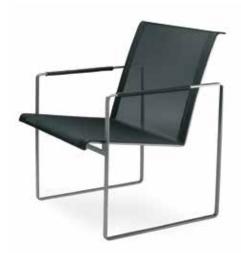

### POLTRONA EASY CHAIR

#### Contemporary garden easy chair

The Poltrona garden easy chair is pure, minimalist and architectural in design and available in a range of contemporary colours. As all furniture in the Cima Collection, the high grade stainless steel frame give these interior exterior designer garden chairs an ultra-modern look, and optimum comfort is provided when used with the Escabel footstool for relaxing in luxury in your contemporary outdoor space. These patio furniture chairs are also often combined with the PoltronaTres garden sofa or the Pequena side table.

Designed by Dutch designer Hendrik Steenbakkers, Cima outdoor furniture are built to a very high quality from the highest quality materials. Designed for life long function, the materials exceed standards for durability and are suitable for all year round use, both indoors and out. The seat of the Poltrona is made of Batyline® fabric, which has a comfortable spring to it and is UV, mildew and stain resistant. The INOX elements to the furniture are optionally available in an electro polished finish. This provides optimum durability and resistance to even the harshest of marine environment.