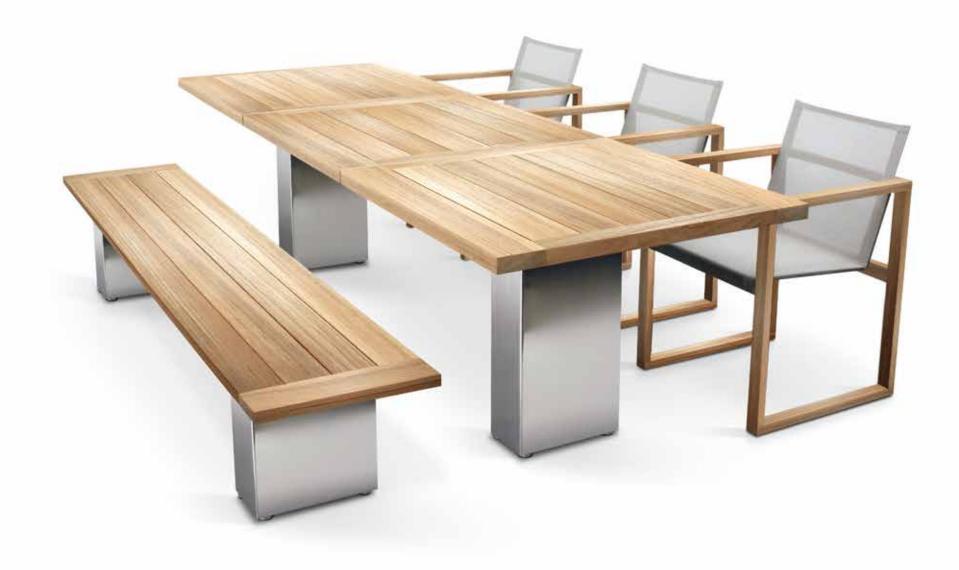

### DOBLE TABLE

#### Contemporary garden dining table

The diversity in materials offered within this range means the Doble table is the most adaptable to personal preferences of all tables in the Cima Collection. The table tops are available in Belgian bluestone, toughened matt glass in black or coulored ceramic: white or cendre (sand). The Doble tables are ideal for both modern and more traditional surroundings, due to the timeless simplicity of the architectural design and when accompanied by either a Sillon or Butaque dining chair or atable is also available in the size 240, 270 & 300. Designed by Dutch designer Hendrik Steenbakkers, these tables are built to a very high quality from the highest quality materials. Attention to detail in the design and production of the Cima range is outstanding; the adjustable stainless steel feet of the Doble table, and the etched FueraDentro logo on steel legs, are subtle yet highly attractive features in themselves. High grade stainless steel table base is also available in an electro-polished version or powdercoated.

### DOBLE TEAK TABLE

#### Contemporary garden dining table

The diversity in materials offered within this range means the Doble TEAK table is the most adaptable to personal preferences of all tables in the Cima Collection. The table tops are available in teak. The Doble tables are ideal for both modern and more traditional surroundings, due to the timeless simplicity of the architectural design and when accompanied by either a Sillon or Butaque dining chair or Doble Bench, are an excellent contemporary dining solution. The Doble TEAK table is also available in the size 160, 180, 240, 270 & 300. Designed by Dutch designer Hendrik Steenbakkers, these tables are built to a very high quality from the highest quality materials. Attention to detail in the design and production of the Cima range is outstanding; the adjustable stainless steel feet of the Doble TEAK table, and the etched FueraDentro logo on steel legs, are subtle yet highly attractive features in themselves. High grade stainless steel table base is also available in an electro-polished version and powdercoater.

### DOBLE BENCH TABLE

#### Contemporary garden bench

To perfectly match the Doble tables, these outdoor garden benches are available in different sizes and the seat of the Doble Bench comes in a teak or a Batyline® version. Although the Doble Bench is original designed to be combined with the Doble table, this contemporary garden bench also looks great as a standalone object. For even more comfort a range of Stamskin® or acrylic cushions are available in matching colours. As part of the Cima Collection and designed by European designer Hendrik Steenbakkers, the Cima Doble Benches are built to a very high quality from the highest quality materials. Attention to detail in the design and production of the Cima range is outstanding; the adjustable stainless steel feet of the Doble Bench, and the etched FueraDentro logo on steel legs, are subtle yet highly attractive features in themselves.