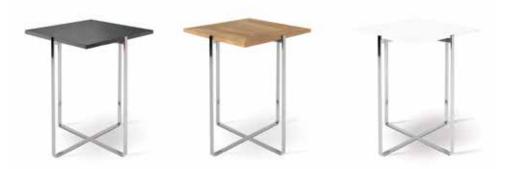

## PEQUEÑA SIDE TABLE

#### Contemporary garden side table

Designed by Dutch designer Hendrik Steenbakkers, the Pequena side table is, as part of the Cima collection, pure, minimalist and architectural in design. The square table top, which seems to be floating on air in the stainless steel frame, is available in a Belgian bluestone, teak or matt coloured toughened glass version. The high grade stainless steel frame gives these garden indoor/outdoor tables an ultra-modern look and makes that these side tables are a great addition to any contemporary outdoor space. The Pequena side tables are often used as stand alone objects or in combination with the Poltrona easy chair or Tumbona lounger.

The stainless steel elements to the furniture are optionally available in an electro polished finish. This provides optimum durability and resistance to even the harshest of marine environments.