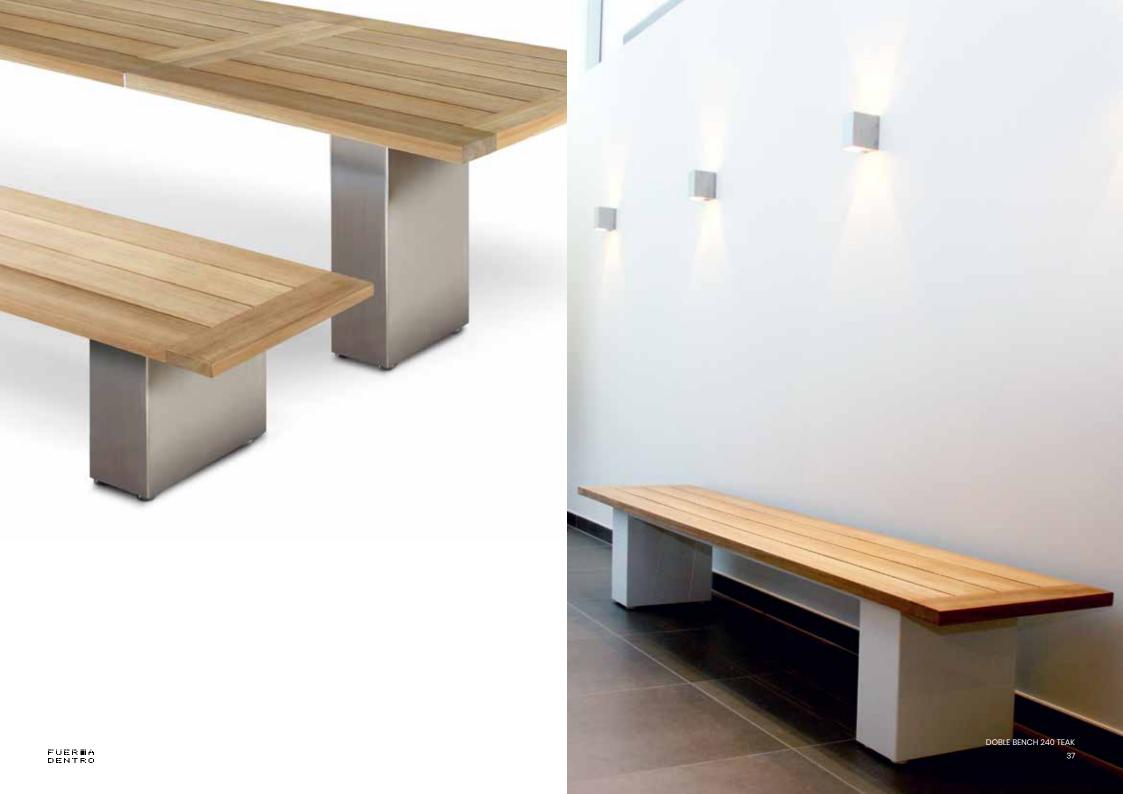

### DOBLE TEAK TABLE

#### Contemporary garden dining table

The diversity in materials offered within this range means the Doble TEAK table is the most adaptable to personal preferences of all tables in the Cima Collection. The table tops are available in teak. The Doble tables are ideal for both modern and more traditional surroundings, due to the timeless simplicity of the architectural design and when accompanied by either a Sillon or Butaque dining chair or Doble Bench, are an excellent contemporary dining solution. The Doble TEAK table is also available in the size 160, 180, 240, 270 & 300. Designed by Dutch designer Hendrik Steenbakkers, these tables are built to a very high quality from the highest quality materials. Attention to detail in the design and production of the Cima range is outstanding; the adjustable stainless steel feet of the Doble TEAK table, and the etched FueraDentro logo on steel legs, are subtle yet highly attractive features in themselves. High grade stainless steel table base is also available in an electro-polished version and powdercoater.

### DOBLE BENCH TABLE

#### Contemporary garden bench

To perfectly match the Doble tables, these outdoor garden benches are available in different sizes and the seat of the Doble Bench comes in a teak or a Batyline® version. Although the Doble Bench is original designed to be combined with the Doble table, this contemporary garden bench also looks great as a standalone object. For even more comfort a range of Stamskin® or acrylic cushions are available in matching colours. As part of the Cima Collection and designed by European designer Hendrik Steenbakkers, the Cima Doble Benches are built to a very high quality from the highest quality materials. Attention to detail in the design and production of the Cima range is outstanding; the adjustable stainless steel feet of the Doble Bench, and the etched FueraDentro logo on steel legs, are subtle yet highly attractive features in themselves.