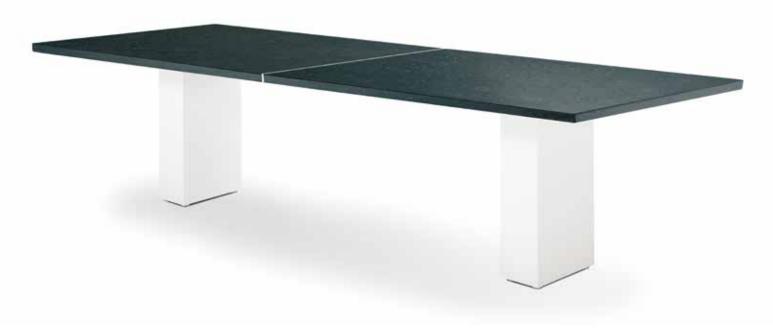

### DOBLE TABLE

#### Contemporary garden dining table

The diversity in materials offered within this range means the Doble table is the most adaptable to personal preferences of all tables in the Cima Collection. The table tops are available in Belgian bluestone, toughened matt glass in black or coulored ceramic: white or cendre (sand). The Doble tables are ideal for both modern and more traditional surroundings, due to the timeless simplicity of the architectural design and when accompanied by either a Sillon or Butaque dining chair or atable is also available in the size 240, 270 & 300. Designed by Dutch designer Hendrik Steenbakkers, these tables are built to a very high quality from the highest quality materials. Attention to detail in the design and production of the Cima range is outstanding; the adjustable stainless steel feet of the Doble table, and the etched FueraDentro logo on steel legs, are subtle yet highly attractive features in themselves. High grade stainless steel table base is also available in an electro-polished version or powdercoated.