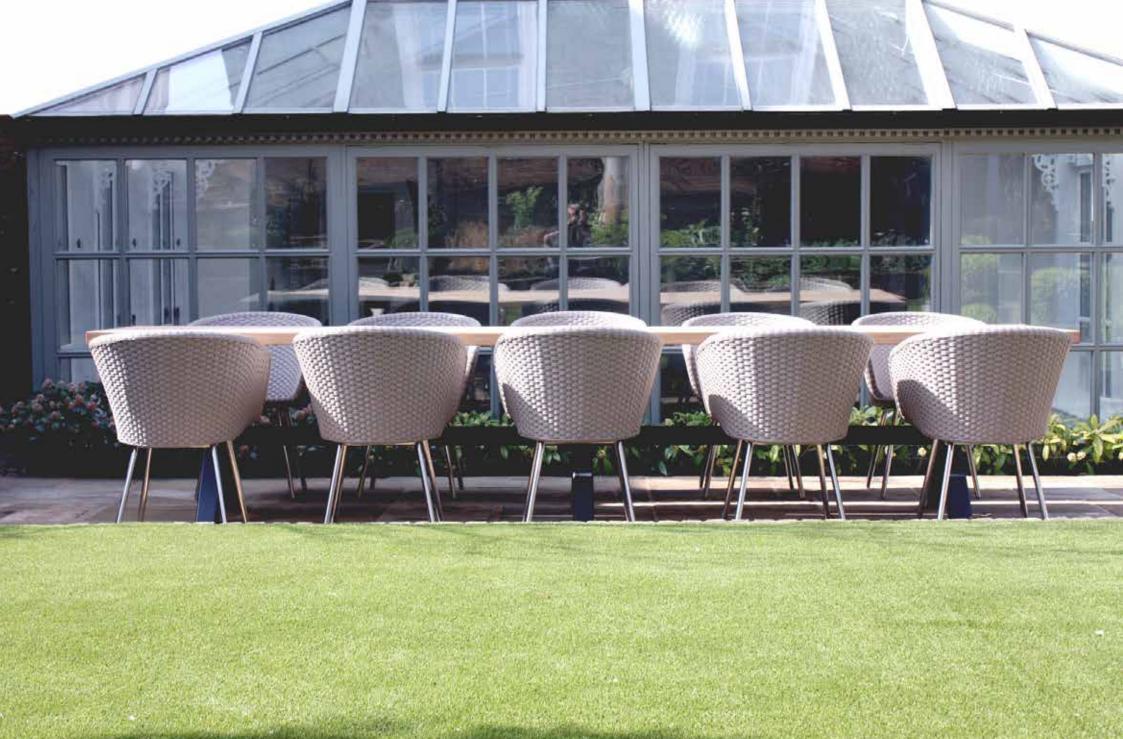

#### Outdoor dining in bistro-style

The Shell patio dining sets will immediately create an intimate and natural atmosphere on any terrace or balcony, with design elements reminiscent of the 1950s and 1960s. The Shell Chair's has an unmatched comfort, its quality as well as its material character permit their use in both indoor and outdoor spaces. If this outdoor garden armchair is used in combination with the Shell Dining 100 outdoor designer table it creates a dining solution with a kind of bistro feeling. For this reason, its comfort and quality the Shell Chair is a popular patio dining chair for designer hotels and restaurants. The Shell Collection is ideal for both large contract installations as well as small residential projects. The Shell Dining outdoor designer tables are available in several sizes. This is just perfection for stylishly adorning any terrace or veranda.

# Outdoor dining solution with a bistro look

The combination of subdued colours (black, white and cendre), round shapes and waterresistant materials gives this range of modern outdoor furniture a unique appearance on the patio or in the veranda. If this garden dining armchair is used in combination with the Shell Dining 100 outdoor table it creates a bistro like dining solution. With a design reminiscent of mid-20th century styles it is a classic outdoor dining solution.

# Contemporary retro design garden dining table

The Shell Dining tables, designed by Dutch designer Jan des Bouvrie, are available in a rectangular, square format and round format. These modern design outdoor tables, with bases which are beautifully designed and carefully assembled and welded as one piece, are a work of art in themselves. The frame and legs of Shell modern garden dining tables are made in electro-polished high grade stainless steel, ensuring that they are resistant to the most demanding exterior conditions. The table tops are made from toughened matt glass and have rounded corners. Curved, ergonomic edges not only look great, but also make the furniture a genuine pleasure to use year-round indoors and out. Due to only the highest quality materials being used, Shell designer garden tables require little maintenance other than an occasional wash with soap and water. The Shell Dining tables are most often combined with the Shell Chair.