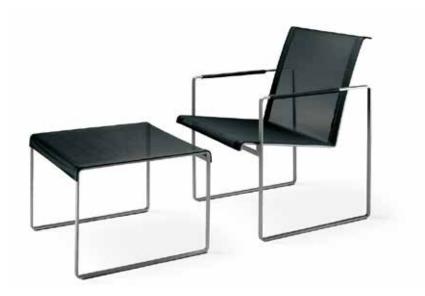

### POLTRONA EASY CHAIR

#### Contemporary garden easy chair

The Poltrona garden easy chair is pure, minimalist and architectural in design and available in a range of contemporary colours. As all furniture in the Cima Collection, the high grade stainless steel frame give these interior exterior designer garden chairs an ultra-modern look, and optimum comfort is provided when used with the Escabel footstool for relaxing in luxury in your contemporary outdoor space. These patio furniture chairs are also often combined with the PoltronaTres garden sofa or the Pequena side table.

Designed by Dutch designer Hendrik Steenbakkers, Cima outdoor furniture are built to a very high quality from the highest quality materials. Designed for life long function, the materials exceed standards for durability and are suitable for all year round use, both indoors and out. The seat of the Poltrona is made of Batyline® fabric, which has a comfortable spring to it and is UV, mildew and stain resistant. The INOX elements to the furniture are optionally available in an electro polished finish. This provides optimum durability and resistance to even the harshest of marine environment.

### ESCABEL FOOTREST

#### Contemporary garden footstool

The Escabel footstool is designed to provide optimum comfort when used with the Poltrona garden easy chair or PoltronaTres garden sofa for relaxing in luxury in your contemporary outdoor space. As part of the Cima collection, an extensive range of clean and aesthetically pleasing modern design patio garden furniture, this garden footstool is pure, minimalist and architectural in design. The high grade stainless steel frame and Batyline® mesh fabric seat give this designer footrest an ultra-modern look.