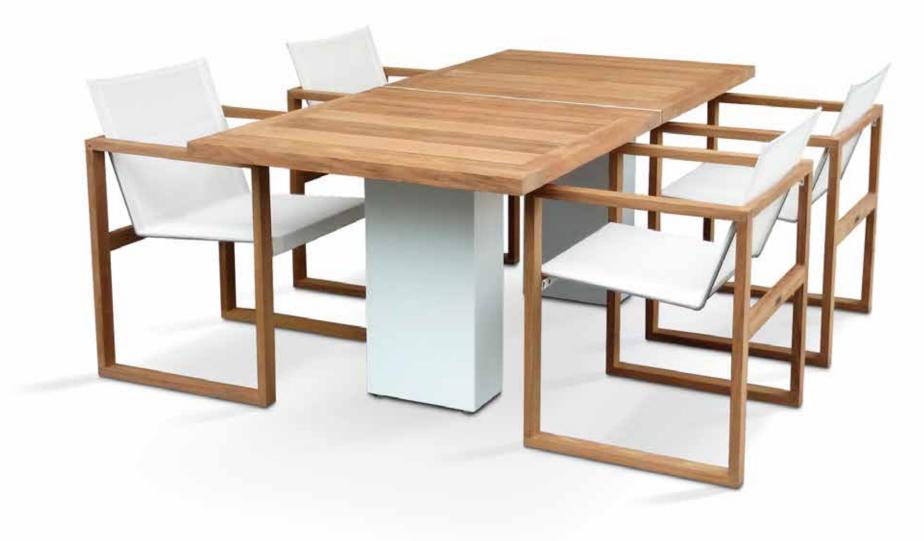

### DOBLE TABLE

#### Contemporary garden dining table

The diversity in materials offered within this range means the Doble table is the most adaptable to personal preferences of all tables in the Cima Collection. The table tops are available in Belgian bluestone, toughened matt glass in black or coulored ceramic: white or cendre (sand). The Doble tables are ideal for both modern and more traditional surroundings, due to the timeless simplicity of the architectural design and when accompanied by either a Sillon or Butaque dining chair or atable is also available in the size 240, 270 & 300. Designed by Dutch designer Hendrik Steenbakkers, these tables are built to a very high quality from the highest quality materials. Attention to detail in the design and production of the Cima range is outstanding; the adjustable stainless steel feet of the Doble table, and the etched FueraDentro logo on steel legs, are subtle yet highly attractive features in themselves. High grade stainless steel table base is also available in an electro-polished version or powdercoated.