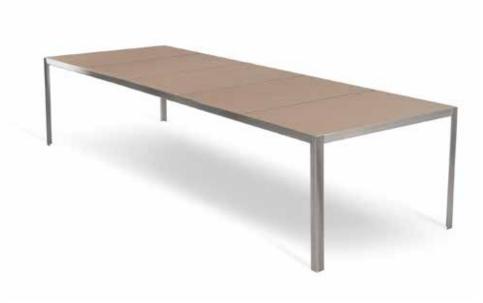

### DOBLE TABLE

#### Contemporary garden dining table

The diversity in materials offered within this range means the Doble table is the most adaptable to personal preferences of all tables in the Cima Collection. The table tops are available in Belgian bluestone, toughened matt glass in black or coulored ceramic: white or cendre (sand). The Doble tables are ideal for both modern and more traditional surroundings, due to the timeless simplicity of the architectural design and when accompanied by either a Sillon or Butaque dining chair or atable is also available in the size 240, 270 & 300. Designed by Dutch designer Hendrik Steenbakkers, these tables are built to a very high quality from the highest quality materials. Attention to detail in the design and production of the Cima range is outstanding; the adjustable stainless steel feet of the Doble table, and the etched FueraDentro logo on steel legs, are subtle yet highly attractive features in themselves. High grade stainless steel table base is also available in an electro-polished version or powdercoated.