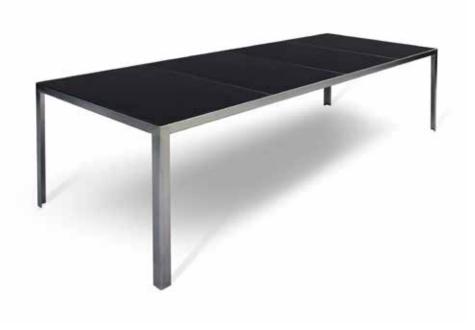

### DOBLE TABLE

#### Contemporary garden dining table

The diversity in materials offered within this range means the Doble table is the most adaptable to personal preferences of all tables in the Cima Collection. The table tops are available in Belgian bluestone, toughened matt glass in black or coulored ceramic: white or cendre (sand). The Doble tables are ideal for both modern and more traditional surroundings, due to the timeless simplicity of the architectural design and when accompanied by either a Sillon or Butaque dining chair or atable is also available in the size 240, 270 & 300. Designed by Dutch designer Hendrik Steenbakkers, these tables are built to a very high quality from the highest quality materials. Attention to detail in the design and production of the Cima range is outstanding; the adjustable stainless steel feet of the Doble table, and the etched FueraDentro logo on steel legs, are subtle yet highly attractive features in themselves. High grade stainless steel table base is also available in an electro-polished version or powdercoated.