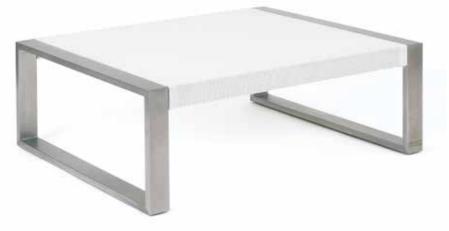

### MESONA SIDE TABLE

#### Contemporary garden side table

The Cima Mesona table, designed by Hendrik Steenbakkers, catches the eye by minimalist rectangular shape of the stainless steel base with rounded corners which holds the toughened glass or teak table top in suspension, seemingly floating on air. This contemporary design has a very spatial appearance.

Designed for life long function & outdoor chic, the materials exceed standards for durability and resistance to the outdoor elements. The Mesona is often used in combination with the PoltronaTres sofa and Poltrona easy chair. The toughened matt glass is available in the colours black, white and cendre. For the stainless steel frame an electro-polished finish is optional.