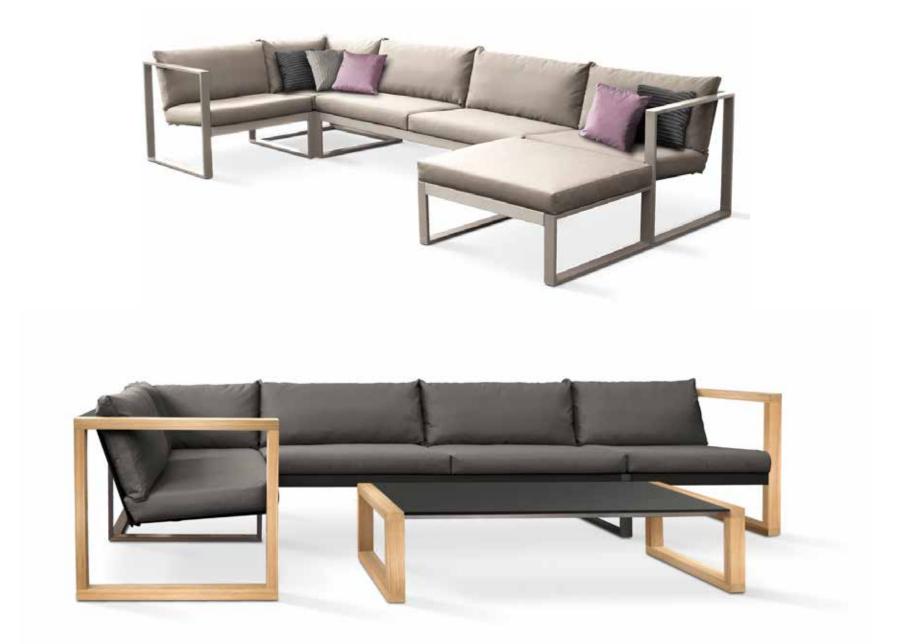

### MODULAR LOUNGE SYSTEM LOUNGE SET

## Contemporary modular outdoor lounge set

With the various pieces of the Lounge Collection Modular System one can assemble an outdoor lounge area to suit ones individual preferences. A small and cosy hardwood outdoor lounge set that perfectly complements the garden, a modern designer outdoor furnishing on the terrace to be enjoyed by family and friends or a large stylish contemporary lounge area at a hotel patio, everything is possible. An unlimited number of arrangements can be created, including L-shaped or U-shaped configurations.

To compose the outdoor lounge configuration to your liking there are three seat elements, a single seat, a double seat and a corner seat. All seat elements of this modular lounge range are ergonomically and slightly tilted to the back to enhance comfort and enjoyment. The several modular components of this designer outdoor furniture range are easy to install and are secured by a few bolts. This creates a solid constructed lounge configuration, without the components being able to glissade relative to each other. To personalize the lounge set one can choose for the frame elements between a stainless steel, a powder coated stainless steel and a teak version. The powder coated frames are available in the colors black, white and cappuchino.

# Complementary outdoor lounge coffee and side tables

To complement the seating area five different sized lounge tables are available, with the same options for the frame elements. Table tops are available in toughened glass, ceramic or teak. The combination between the warm wood and the cool steel creates an attractive contrast, which lends the garden or terrace an contemporary, but very elegant ambiance. Another beautiful contrast is created if teak is combined with powder coated steel, or colored glass.