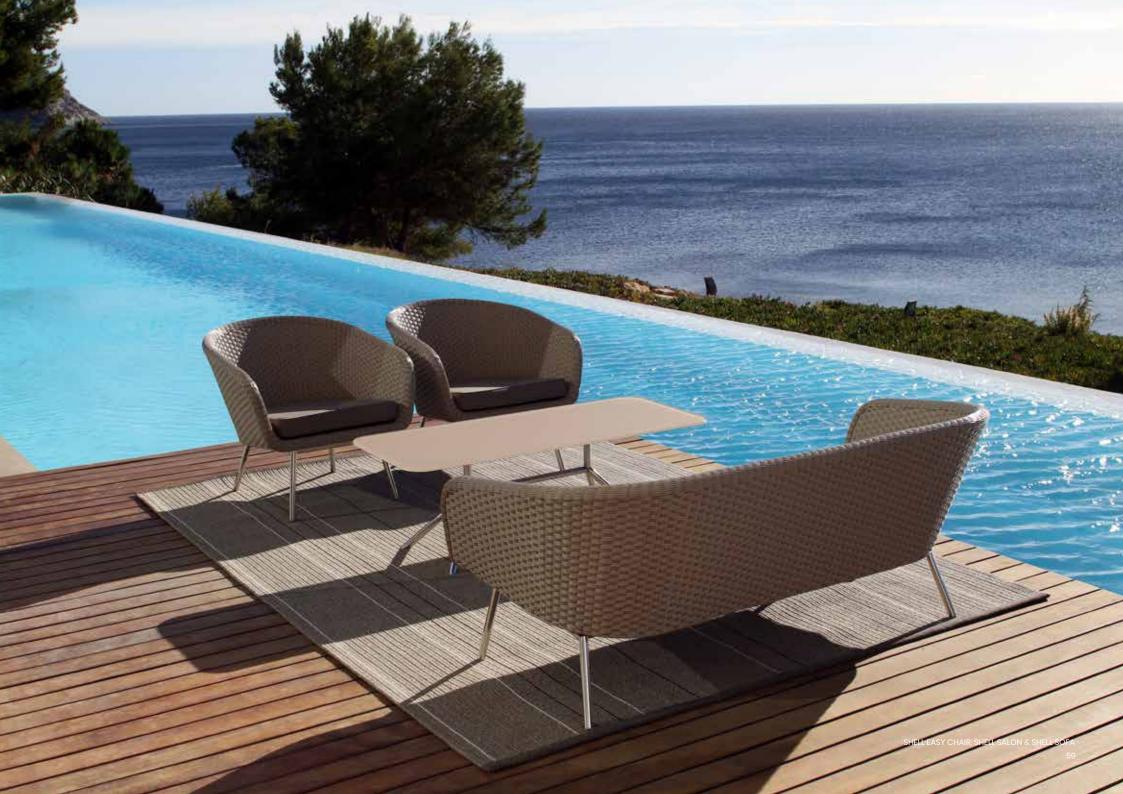

#### Mid-20th century cocooning

Be it for a nice conversation, reading a good book or simply relaxing the Shell Collection also offers an outdoor lounge solution. The Shell Sofa and Shell Easy Chair provide the same comfort and quality as the dining chairs in this modern outdoor living furniture series, but with a greater sense of cocooning to make the feeling of relaxation complete. The retro design lounge setting can be completed by the use of the outdoor coffee and side tables in this collection. The combination of subdued colors, shapes and water-resistant materials gives the arrangement a unique appearance on the patio or in the veranda.

Are you looking for the ideal lounge set for your garden or terrace?

Whether you are looking for a couple of stylish lounge chairs for having a nice conversation or reading a good book or you are looking for a smaller but very comfortable lounge furnishing to simply relax, the Shell Collection designer garden furniture offers a modern outdoor lounge solution. Shell outdoor lounge furniture is also very suitable to create multiple small lounge sets in, for example, public spaces or hotel pool areas. The Shell Sofa and Shell Easy Chair provide the same comfort and quality as the dining chairs in this modern outdoor furniture series, but with a greater sense of cocooning to make the feeling of relaxation complete. The combination of subdued colors, shapes and water-resistant materials give every setting an unique appearance on the patio, the roof terrace or in the veranda. The retro design lounge arrangement can be completed by the outdoor coffee and side tables in this collection.

## Contemporary retro design garden salon table

Shell modern design garden furniture, designed by Dutch designer Jan des Bouvrie, is a little gentler on the eye than some of our other modern ranges. The Shell Salon tables are most often combined with the Shell Easy Chair and Shell Sofa. This arrangement creates a subtle and very comfortable lounge area. Curved, ergonomic edges not only look great, but also make the furniture a genuine pleasure to use year-round indoors and out. The Shell collection is truly one of the most comfortable of all our collections.