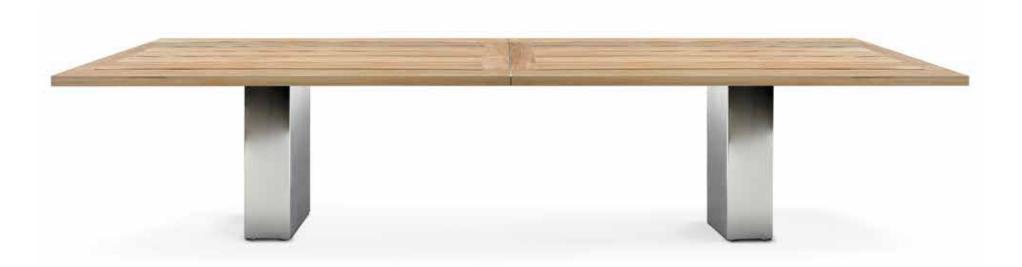

### DOBLE TEAK TABLE

#### Contemporary garden dining table

The diversity in materials offered within this range means the Doble TEAK table is the most adaptable to personal preferences of all tables in the Cima Collection. The table tops are available in teak. The Doble tables are ideal for both modern and more traditional surroundings, due to the timeless simplicity of the architectural design and when accompanied by either a Sillon or Butaque dining chair or Doble Bench, are an excellent contemporary dining solution. The Doble TEAK table is also available in the size 160, 180, 240, 270 & 300. Designed by Dutch designer Hendrik Steenbakkers, these tables are built to a very high quality from the highest quality materials. Attention to detail in the design and production of the Cima range is outstanding; the adjustable stainless steel feet of the Doble TEAK table, and the etched FueraDentro logo on steel legs, are subtle yet highly attractive features in themselves. High grade stainless steel table base is also available in an electro-polished version and powdercoater.