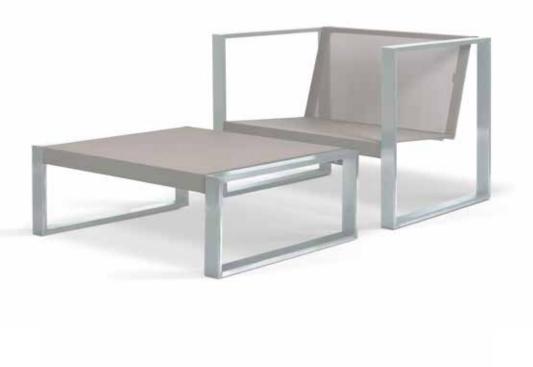

### POLTRONA LOUNGE EASY CHAIR

#### Contemporary outdoor lounge chair

The Poltrona Lounge, designed by Hendrik Steenbakkers, catches the eye by its minimalist design. The most striking characteristic of this luxury outdoor lounge chair is the rectangular shape of the armrests, holding the seat in suspension. The appearance of this modern lounge chair is very spatial and pure and is minimalist and architectural in design. The Batyline seat of the Poltrona Lounge is ergonomically and slightly tilted to the back and is available in three basic colors.

Being part of the Lounge collection modular system the armrest are exchangeable. One can choose between a stainless steel, powder coated stainless steel or teak version. The armrests with a powder coated finish are available in the same colors as the seats.

### TABLA 150 & 200 LOUNGE LOW TABLE

#### Contemporary garden low table

The Lounge collection, designed by Hendrik Steenbakkers, contains two models of tables. Both the Tabla Lounge and the Mesita Lounge are available in several sizes, so in total one can choose between five different sized tables to complement the contemporary patio lounge set. All models of salon, coffee and side tables catch the eye by the minimalist rectangular shape of the stainless steel base which holds the table top in suspension, seemingly floating on air. Despite the robust frame, these modern designer low tables has a very spatial appearance.

The Tabla Lounge is available in two sizes, the Tabla 150 Lounge and the Tabla 200 Lounge. The stainless steel frame of these luxury lounge tables is available with a brushed, an electro polished or a powder coated finish. FueraDentro has extended this range of designer outdoor furniture with teak versions of these contemporary salon tables. For the table tops you can choose between a toughened matt glass, a ceramic or a teak version. The toughened matt glass and ceramic table tops are available in the colors black, white and cendre.