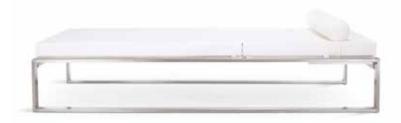

### SIESTA LOUNGE SUN LOUNGER

#### The ultimate luxurious pool sun lounger

Decadent Siesta outdoor sunbed is very generously proportioned, making it one of the largest and most comfortable individual contemporary designer sun loungers available today. Comfort is further enhanced by the luxuriously deep cushions. Innovative features for this European design sunbed include a fully adjustable backrest, and carefully concealed castors, enabling the Siesta Lounge to be easily moved about. As part of the Lounge Collection modern outdoor living furniture range this sun lounger is a timeless statement of luxury and comfort.

The seats, made of Batyline mesh fabric, have a comfortable spring to it and are UV, mildew and stain resistant. The high grade reinforced stainless steel frame, optional available with an electro polished or powder coated finish, gives these designer garden sunbeds an ultra-modern look and are an ideal choice when looking to relax in luxury in your contemporary outdoor space or next to the pool. The Siesta Lounge sunbeds are often used as standalone objects or combined with the Mesita lounge side tables.