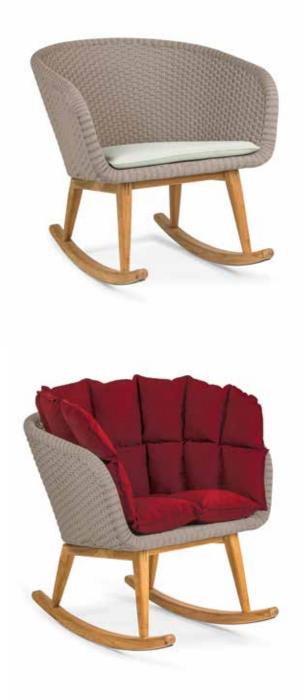

### SHELL ROCKING CHAIR CHAIR

# Shell teak modern garden rocking chair

Outdoor rocking chair designed by Jan de Bouvrie. This designer outdoor rocking chair instantly conveys unique contemporary style and comfort – this is a chair you'll fight-over to stay seated in.

Shell Teak modern garden rocking chair can be used by itself or in conjunction with other components of Shell Teak outdoor lounge furniture.

The rocking chair is made in weather-proof garden furniture materials, Batyline weave from Serge Ferrari and high quality teak base. Ensuring it is ideal for high-end residential and hospitality projects year-round, whatever the weather, anywhere in the world. This chair is available with a wide range of cushions. An all encompassing high cushion, supporting back and sides when seated, creating an uber comfortable experience. Also available is the standard cushion in two version, slim and normal thickness.This cushion can easily be combined with a Pil40 scatter cushion.

All of the above mentioned cushions can be made from the full range of Sunbrella®fabrics and off course any COM fabric.

SHELL ROCKING CHAIR,