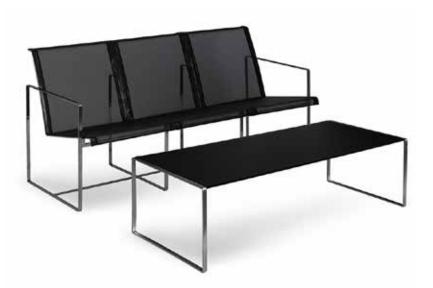

### POLTRONA TRES SOFA

#### Contemporary garden sofa

This garden sofa is pure, minimalist and architectural in design and available in a range of contemporary colours. The high grade stainless steel frame give these interior exterior designer sofas an ultra-modern look, and optimum comfort is provided when used with the Escabel footstool for relaxing in luxury in your contemporary outdoor space. The Poltrona Tres sofa is often combined with the Poltrona garden easy chair or the Mesona salon table. highest quality materials. Designed for life long function, the materials exceed standards for durability and are suitable for all year round use, both indoors and out. The seat of the Poltrona is made of Batyline® fabric, which has a comfortable spring to it and is UV,

### DOBLE TABLE

#### Contemporary garden dining table

The diversity in materials offered within this range means the Doble table is the most adaptable to personal preferences of all tables in the Cima Collection. The table tops are available in Belgian bluestone, toughened matt glass in black or coulored ceramic: white or cendre (sand). The Doble tables are ideal for both modern and more traditional surroundings, due to the timeless simplicity of the architectural design and when accompanied by either a Sillon or Butaque dining chair or atable is also available in the size 240, 270 & 300. Designed by Dutch designer Hendrik Steenbakkers, these tables are built to a very high quality from the highest quality materials. Attention to detail in the design and production of the Cima range is outstanding; the adjustable stainless steel feet of the Doble table, and the etched FueraDentro logo on steel legs, are subtle yet highly attractive features in themselves. High grade stainless steel table base is also available in an electro-polished version or powdercoated.