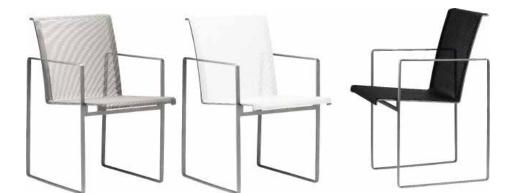

## SILLÓN CHAIR

#### Contemporary garden chair

Part of the Cima Collection, an extensive range of modern design garden furniture, the Sillon designer dining chairs are pure, minimalist and architectural in design and available in a range of contemporary colours. The thin high grade brushed stainless steel frame give these exterior/interior garden chairs an ultra-modern look and when used with a Doble or Nimio table, offer a stunning, minimalist outdoor dining solution.

Designed by Dutch designer Hendrik Steenbakkers, Cima outdoor furniture are built to a very high quality from the highest quality materials. Designed for life long function, the materials exceed standards for durability and are suitable for all year round use, both indoors and out. The seat of the Poltrona is made of Batyline® fabric, which has a comfortable spring to it and is UV, mildew and stain resistant. The INOX elements to the furniture are optionally available in an electro polished finish. This provides optimum durability and resistance to even the harshest of marine environment.