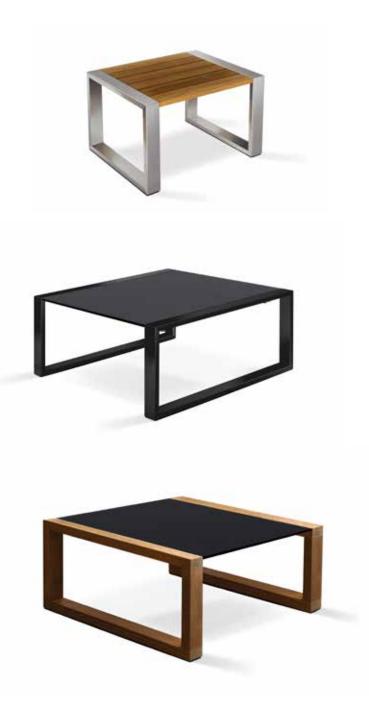

### DOBLE TABLE

#### Contemporary garden dining table

The diversity in materials offered within this range means the Doble table is the most adaptable to personal preferences of all tables in the Cima Collection. The table tops are available in Belgian bluestone, toughened matt glass in black or coulored ceramic: white or cendre (sand). The Doble tables are ideal for both modern and more traditional surroundings, due to the timeless simplicity of the architectural design and when accompanied by either a Sillon or Butaque dining chair or atable is also available in the size 240, 270 & 300. Designed by Dutch designer Hendrik Steenbakkers, these tables are built to a very high quality from the highest quality materials. Attention to detail in the design and production of the Cima range is outstanding; the adjustable stainless steel feet of the Doble table, and the etched FueraDentro logo on steel legs, are subtle yet highly attractive features in themselves. High grade stainless steel table base is also available in an electro-polished version or powdercoated.

### DOBLE TEAK TABLE

#### Contemporary garden dining table

The diversity in materials offered within this range means the Doble TEAK table is the most adaptable to personal preferences of all tables in the Cima Collection. The table tops are available in teak. The Doble tables are ideal for both modern and more traditional surroundings, due to the timeless simplicity of the architectural design and when accompanied by either a Sillon or Butaque dining chair or Doble Bench, are an excellent contemporary dining solution. The Doble TEAK table is also available in the size 160, 180, 240, 270 & 300. Designed by Dutch designer Hendrik Steenbakkers, these tables are built to a very high quality from the highest quality materials. Attention to detail in the design and production of the Cima range is outstanding; the adjustable stainless steel feet of the Doble TEAK table, and the etched FueraDentro logo on steel legs, are subtle yet highly attractive features in themselves. High grade stainless steel table base is also available in an electro-polished version and powdercoater.