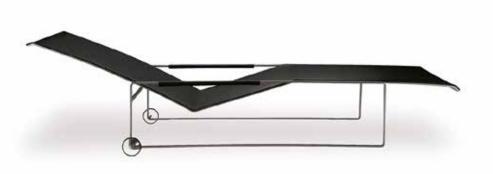

### TUMBONA LOUNGER

#### Contemporary sun lounger

Designed by Dutch designer Hendrik Steenbakkers, Tumbona garden loungers are built to a very high quality from the highest quality materials. The lounger's posture is ergonomically designed, making it ideal for exceptionally comfortable dozing in the sun, as well as reading your favourite novel around the poolside. Cima Tumbona contemporary garden sunlounger is fitted with clear perspex and rubber wheels, enabling the lounger to be easily moved about, and with a cylindrical head cushion.

The seats, which are made of Batyline® fabric, have a comfortable spring to it and are

available in a range of contemporary colours. The fabric also has a memory, which returns it to its' former position when you sit up out of the furniture and is UV, mildew and stain resistant. The high grade stainless steel frame, also available with an electro polished finish, gives these designer garden sunbeds an ultramodern look and are an ideal choice when looking to relax in luxury in your contemporary outdoor space. The Tumbona sunlounger is often combined with the Pequena side table.