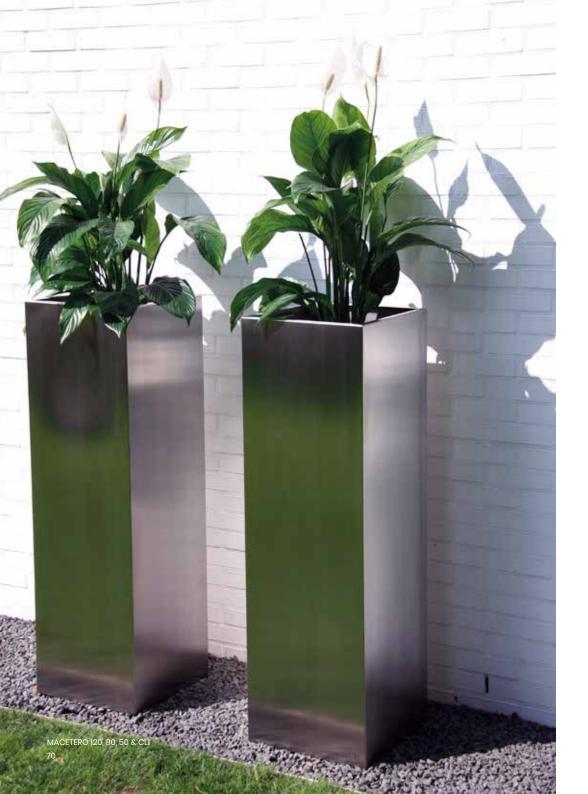

### MACETERO PLANTER

#### Contemporary design garden planter

Constructed in high grade stainless steel these planters are available in two different sizes and are an ideal contemporary accompaniment to garden, patio, terrace and poolside furniture and accessories. Attention to detail in the design and production of the Cima Macetero is outstanding; the adjustable stainless steel feet of this planter and the etched FueraDentro logo on the bottom, are subtle yet highly attractive features in themselves. Designed by European designer Hendrik Steenbakkers, the Cima Collection is built to a very high quality from the highest quality materials. Designed for life long function, the materials exceed standards for durability.

The stainless steel elements to the furniture are optionally available in an electro polished finish. This provides optimum durability and resistance to even the harshest of marine environments.