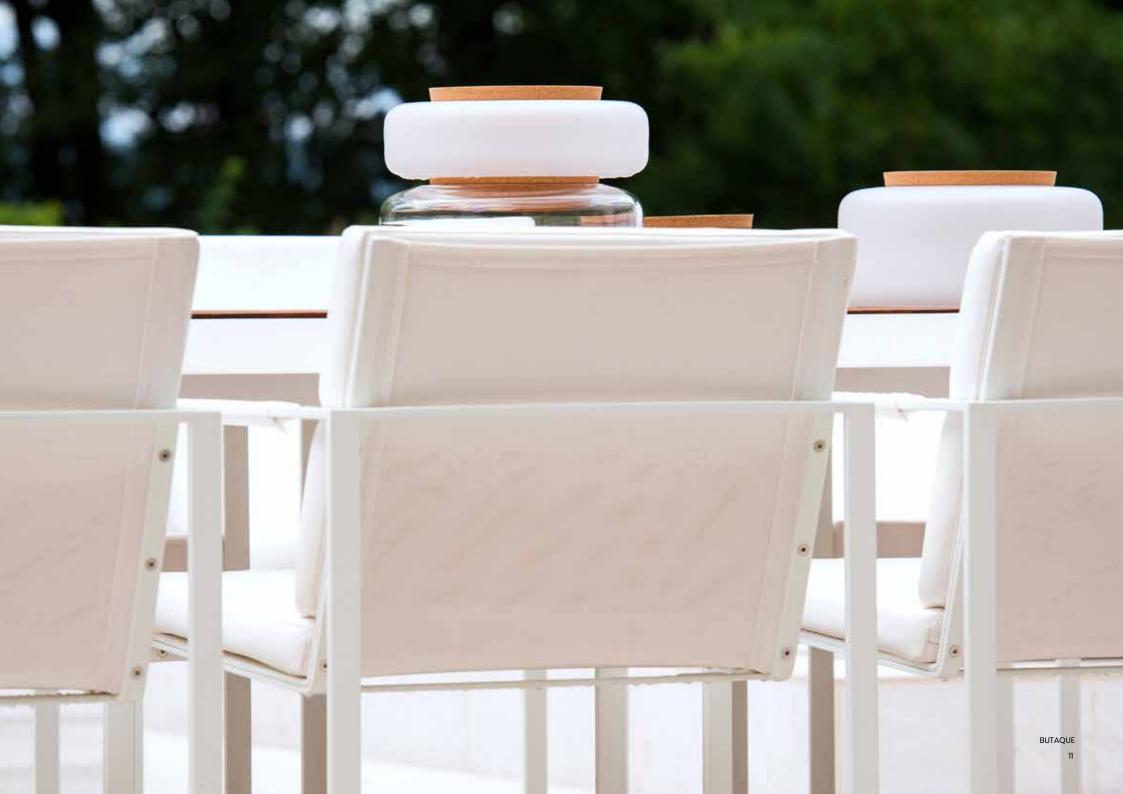

### BUTAQUE CHAIR

## Contemporary dining chair for dining in style

Designed by Hendrik Steenbakkers, the Butaque dining chair is added to the FueraDentro outdoor furniture collection to create a bridge between the Cima Collection and the Lounge Collection. This way the dining area and lounge area can have a matching style.

The robust rectangular stainless steel frame of the Butaque designer chair holds the seated area, carried out in Batyline mesh fabric, in suspension. Due to the high back and the natural spring of the Batyline seat, this contemporary dining chair is also to be used without a cushion.