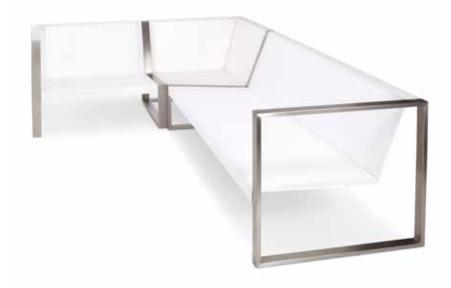

### DOBLE BENCH TABLE

#### Contemporary garden bench

To perfectly match the Doble tables, these outdoor garden benches are available in different sizes and the seat of the Doble Bench comes in a teak or a Batyline® version. Although the Doble Bench is original designed to be combined with the Doble table, this contemporary garden bench also looks great as a standalone object. For even more comfort a range of Stamskin® or acrylic cushions are available in matching colours. As part of the Cima Collection and designed by European designer Hendrik Steenbakkers, the Cima Doble Benches are built to a very high quality from the highest quality materials. Attention to detail in the design and production of the Cima range is outstanding; the adjustable stainless steel feet of the Doble Bench, and the etched FueraDentro logo on steel legs, are subtle yet highly attractive features in themselves.