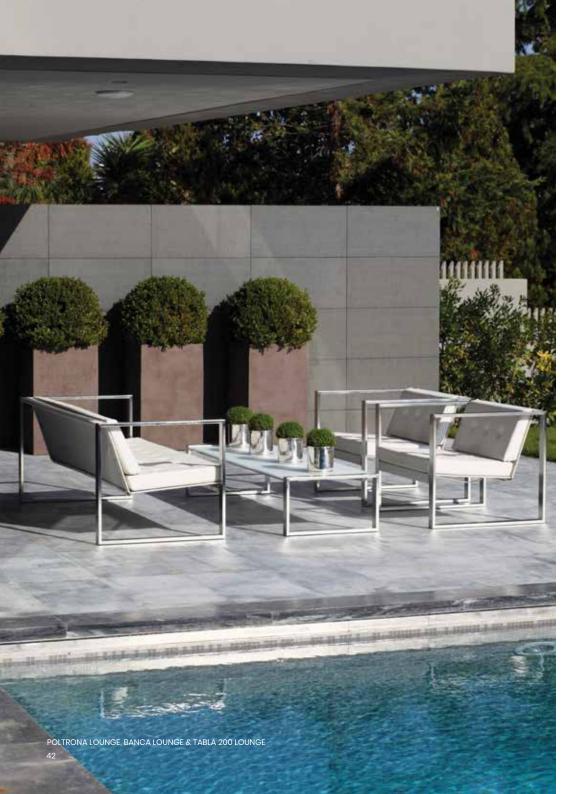

### POLTRONA LOUNGE EASY CHAIR

### BANCA LOUNGE SOFA

### TABLA 150 & 200 LOUNGE LOW TABLE

#### Contemporary garden low table

The Lounge collection, designed by Hendrik Steenbakkers, contains two models of tables. Both the Tabla Lounge and the Mesita Lounge are available in several sizes, so in total one can choose between five different sized tables to complement the contemporary patio lounge set. All models of salon, coffee and side tables catch the eye by the minimalist rectangular shape of the stainless steel base which holds the table top in suspension, seemingly floating on air. Despite the robust frame, these modern designer low tables has a very spatial appearance.

The Tabla Lounge is available in two sizes, the Tabla 150 Lounge and the Tabla 200 Lounge. The stainless steel frame of these luxury lounge tables is available with a brushed, an electro polished or a powder coated finish. FueraDentro has extended this range of designer outdoor furniture with teak versions of these contemporary salon tables. For the table tops you can choose between a toughened matt glass, a ceramic or a teak version. The toughened matt glass and ceramic table tops are available in the colors black, white and cendre.