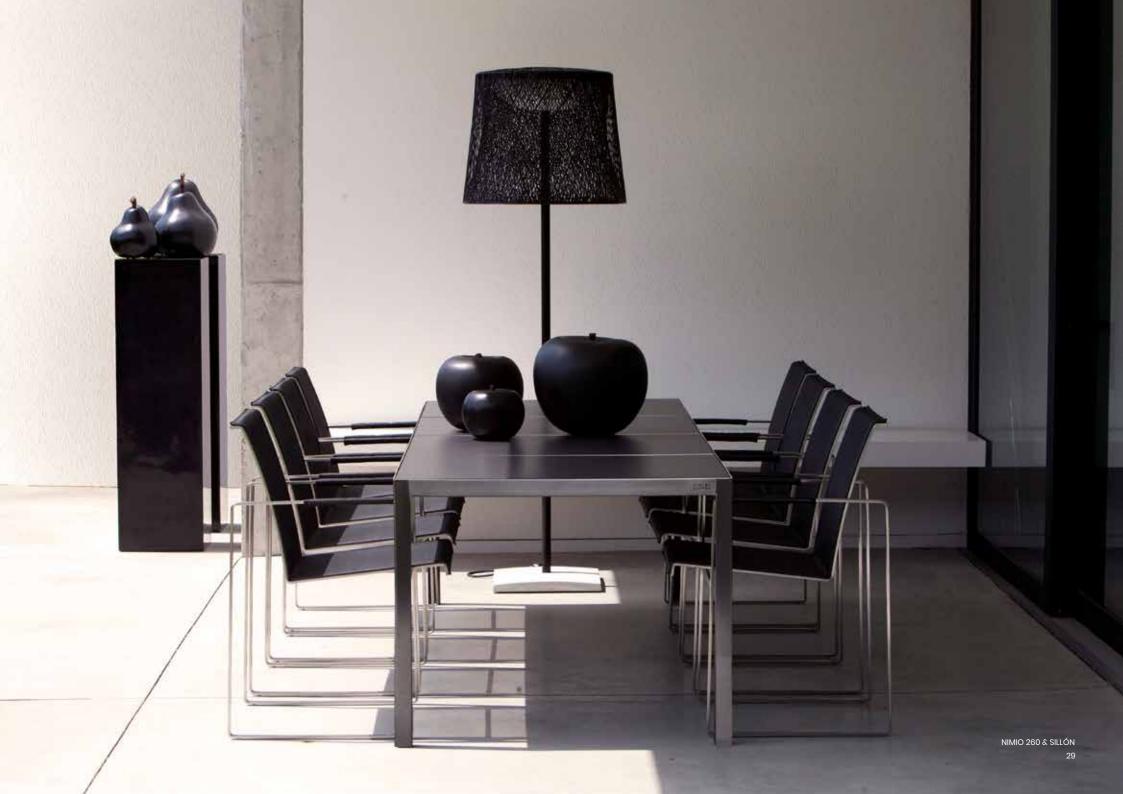

## SILLÓN CHAIR

#### Contemporary garden chair

Part of the Cima Collection, an extensive range of modern design garden furniture, the Sillon designer dining chairs are pure, minimalist and architectural in design and available in a range of contemporary colours. The thin high grade brushed stainless steel frame give these exterior/interior garden chairs an ultra-modern look and when used with a Doble or Nimio table, offer a stunning, minimalist outdoor dining solution.

### NIMIO BAR 140 & 190 BAR TABLE

#### Contemporary garden bar tables

The design of the Nimio garden bar tables is modern, clean and aesthetically pleasing. The high grade stainless steel frame gives these garden outdoor bar tables an ultra-modern look. he table tops are available in Belgian bluestone, toughened matt glass in black or coulored ceramic: white or cendre (sand). The Nimio tables are ideal for both modern and more traditional surroundings, due to the timeless simplicity of the architectural design. The Nimio bar tables are designed by Hendrik Steenbakkers and are often combined with Taburete bar chairs, which perfectly complement the design of the Nimio bar tables. The stainless steel elements to the furniture are optionally available in an electro polished finish or powdercoated. This provides optimum durability and resistance to even the harshest of marine environments.