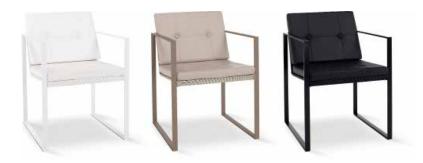

#### Contemporary garden chair

Part of the Cima Collection, an extensive range of modern design garden furniture, the Sillon designer dining chairs are pure, minimalist and architectural in design and available in a range of contemporary colours. The thin high grade brushed stainless steel frame give these exterior/interior garden chairs an ultra-modern look and when used with a Doble or Nimio table, offer a stunning, minimalist outdoor dining solution.

Designed by Dutch designer Hendrik Steenbakkers, Cima outdoor furniture are built to a very high quality from the highest quality materials. Designed for life long function, the materials exceed standards for durability and are suitable for all year round use, both indoors and out. The seat of the Poltrona is made of Batyline® fabric, which has a comfortable spring to it and is UV, mildew and stain resistant. The INOX elements to the furniture are optionally available in an electro polished finish. This provides optimum durability and resistance to even the harshest of marine environment.

# Create your favorite outdoor dining set

The high grade stainless steel frame, also available with an electro polished or powder coated finish, which give these indoor/ outdoor chairs an ultra-modern look and when this minimalistic dining chair is used with a Doble or Nimio patio dining table, it offers an excellent contemporary dining solution. There is also a teak version of this modern garden dining chair available.