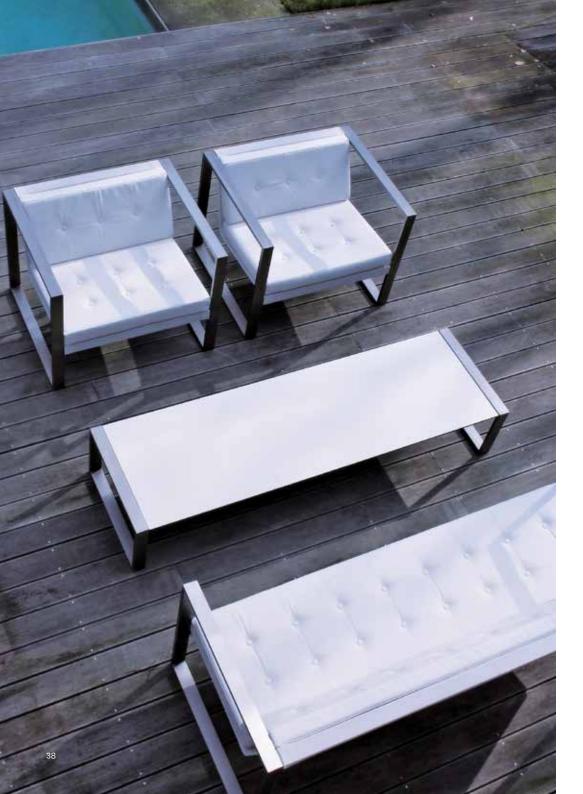

#### Contemporary garden chair

Part of the Cima Collection, an extensive range of modern design garden furniture, the Sillon designer dining chairs are pure, minimalist and architectural in design and available in a range of contemporary colours. The thin high grade brushed stainless steel frame give these exterior/interior garden chairs an ultra-modern look and when used with a Doble or Nimio table, offer a stunning, minimalist outdoor dining solution.

### BUTAQUE CHAIR

### DOBLE TABLE

### DOBLE BENCH TABLE