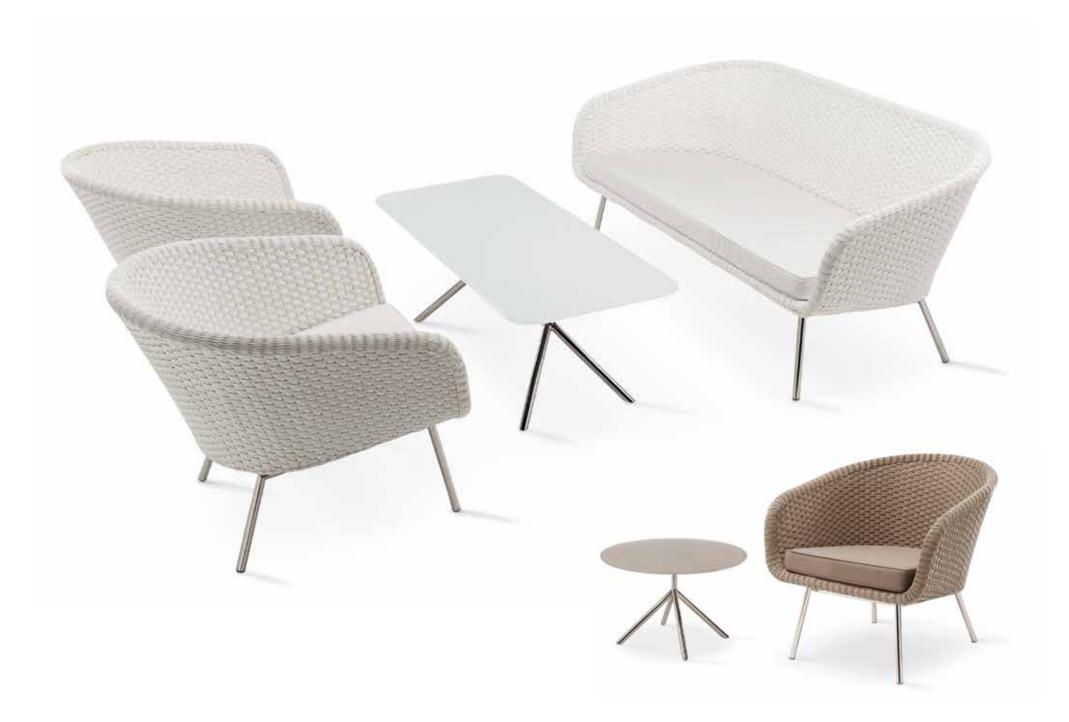

### CIMA LOUNGE COLLECTION

The Cima Lounge collection, designed by Hendrik Steenbakkers, is a range of modular outdoor lounge furniture, which is pure lounge-style in a contemporary design. The most notable characteristics of the Lounge collection are the minimalistic design, the rectangular shape of the frames with the seemingly floating seating and table tops in between the frames.

### POLTRONA LOUNGE EASY CHAIR

### BANCA LOUNGE SOFA

### MESITA 45, 78 & 91 LOUNGE LOW TABLE