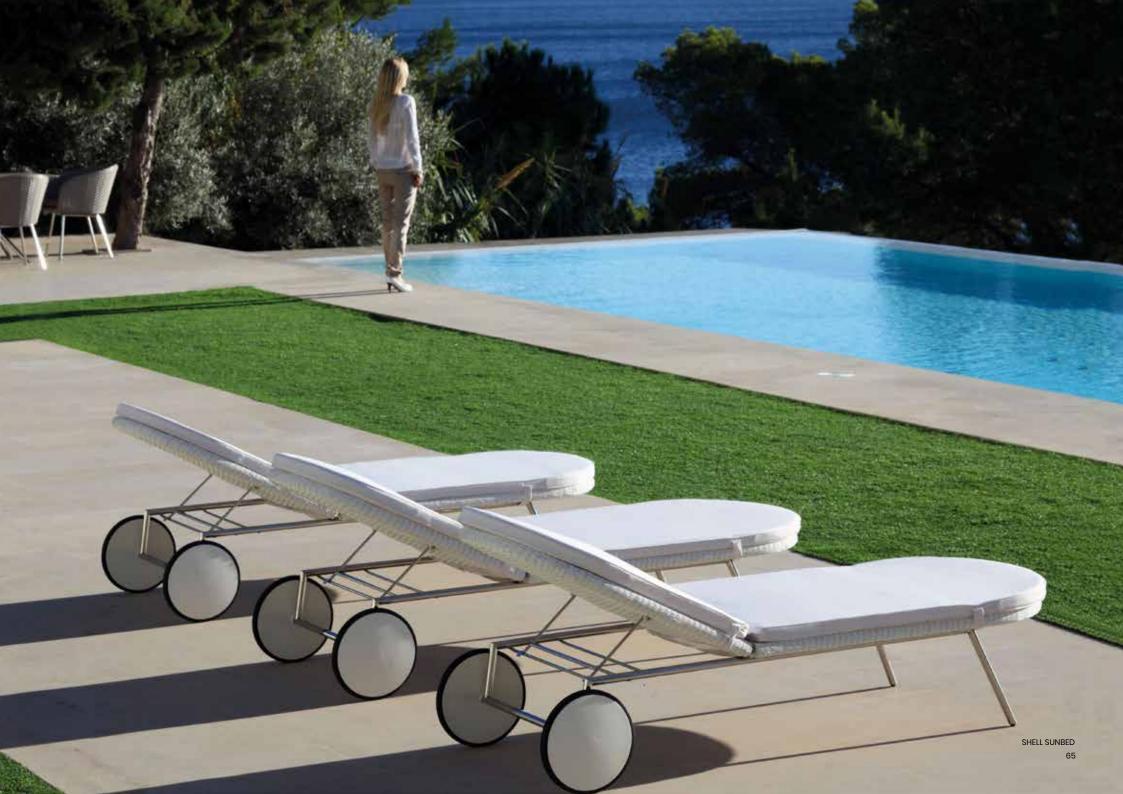

The Shell Sunbed lounger, which provides superlative comfort, with rounded shapes and a design reminiscent of mid-20th century styles, is fully adjustable, from completely flat all the way through to an upright reading position. The large aluminum and rubber wheels match the color of the sunbed and enhance the great retro design. They also allow the lounger to be easily moved about.

### SHELL SUNBED SUNBED

## Contemporary retro design garden sun lounger

The Shell Sunbeds, designed by Dutch designer Jan des Bouvrie, mix luxury modern European design with a retro feel and are available in a range of colors. The first thing that catches the eye are the big wheels in the same colors as the hand woven seats. These high-end outdoor sunbeds look stunning near the pool or on the roof terrace.

This luxury outdoor daybed is made of exceptional high-quality materials; high grade stainless steel and Batyline fibre are modern materials with exceptional durability and are a classic option for relaxing and entertaining all year round in many outdoor spaces. This superlatively comfortable lounger, with rounded shapes and a design reminiscent of mid-20th century styles, is fully adjustable, from completely flat all the way through to an upright reading position. The large aluminium and rubber wheels match the color of the sunbed and enhance the great retro design. They also allow the lounger to be easily moved about.

## Resilient to the harshest of marine environments

The frame of the Shell Sunbed is made of stainless steel with an electro polished finish, which we recommend for areas near the sea, swimming pools or industrial districts, and the seat is constructed in hand-woven Batyline fibre, which is UV and mold resistant. The combination of these high quality materials makes the Shell collection ideal for outdoor use and resilient to even the harshest of marine environments. The inviting style of the Shell designer Sunbed can be further enhanced with coordinating cushions, available in a range of colors. The covers of these cushions are made of a solution dyed acrylic fabric, which is machine washable and very hard wearing, so you can relax in comfort.