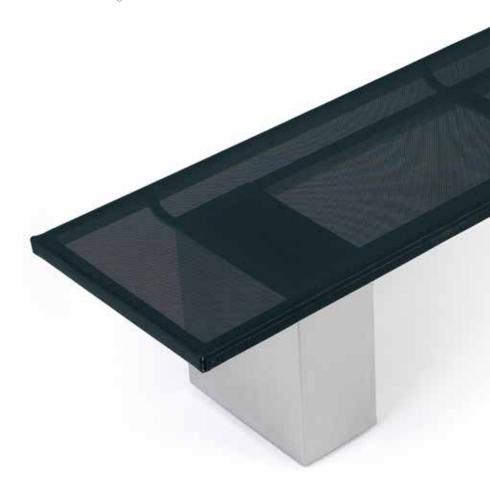

### DOBLE BENCH TABLE

#### Contemporary garden bench

To perfectly match the Doble tables, these outdoor garden benches are available in different sizes and the seat of the Doble Bench comes in a teak or a Batyline® version. Although the Doble Bench is original designed to be combined with the Doble table, this contemporary garden bench also looks great as a standalone object. For even more comfort a range of Stamskin® or acrylic cushions are available in matching colours. As part of the Cima Collection and designed by European designer Hendrik Steenbakkers, the Cima Doble Benches are built to a very high quality from the highest quality materials. Attention to detail in the design and production of the Cima range is outstanding; the adjustable stainless steel feet of the Doble Bench, and the etched FueraDentro logo on steel legs, are subtle yet highly attractive features in themselves.