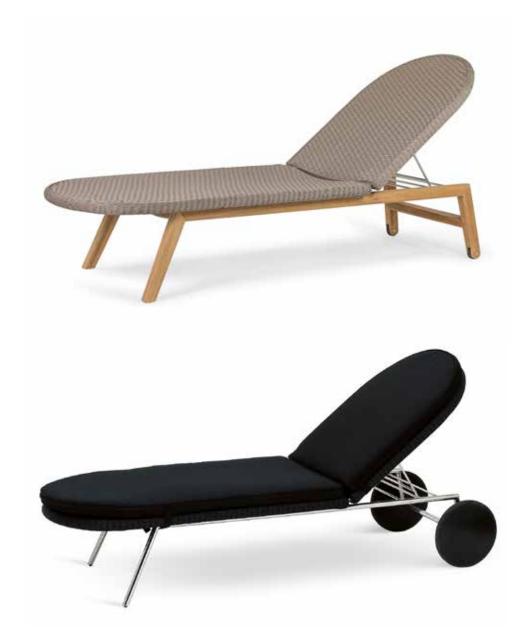

### SHELL SUNBED SUNBED

## Contemporary retro design garden sun lounger

The Shell Sunbeds, designed by Dutch designer Jan des Bouvrie, mix luxury modern European design with a retro feel and are available in a range of colors. The first thing that catches the eye are the big wheels in the same colors as the hand woven seats. These high-end outdoor sunbeds look stunning near the pool or on the roof terrace.

This luxury outdoor daybed is made of exceptional high-quality materials; high grade stainless steel and Batyline fibre are modern materials with exceptional durability and are a classic option for relaxing and entertaining all year round in many outdoor spaces. This superlatively comfortable lounger, with rounded shapes and a design reminiscent of mid-20th century styles, is fully adjustable, from completely flat all the way through to an upright reading position. The large aluminium and rubber wheels match the color of the sunbed and enhance the great retro design. They also allow the lounger to be easily moved about.

## Resilient to the harshest of marine environments

The frame of the Shell Sunbed is made of stainless steel with an electro polished finish, which we recommend for areas near the sea, swimming pools or industrial districts, and the seat is constructed in hand-woven Batyline fibre, which is UV and mold resistant. The combination of these high quality materials makes the Shell collection ideal for outdoor use and resilient to even the harshest of marine environments. The inviting style of the Shell designer Sunbed can be further enhanced with coordinating cushions, available in a range of colors. The covers of these cushions are made of a solution dyed acrylic fabric, which is machine washable and very hard wearing, so you can relax in comfort.