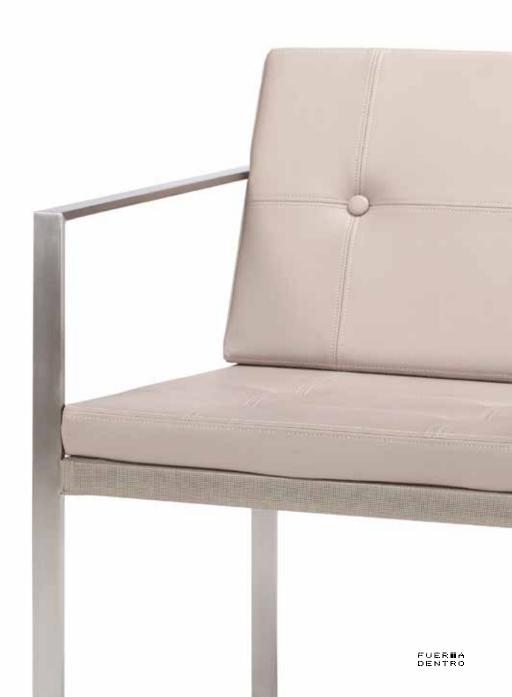

## Contemporary dining chair for dining in style

Designed by Hendrik Steenbakkers, the Butaque dining chair is added to the FueraDentro outdoor furniture collection to create a bridge between the Cima Collection and the Lounge Collection. This way the dining area and lounge area can have a matching style.

The robust rectangular stainless steel frame of the Butaque designer chair holds the seated area, carried out in Batyline mesh fabric, in suspension. Due to the high back and the natural spring of the Batyline seat, this contemporary dining chair is also to be used without a cushion.

Effortless enjoyment can be enhanced with coordinating cushions in both fabric and synthetic leather, this allows the Butaque dining chair to be crafted to your own individual style and optimize your personal visual and physical ideals.

# Create your favorite outdoor dining set

The high grade stainless steel frame, also available with an electro polished or powder coated finish, which give these indoor/ outdoor chairs an ultra-modern look and when this minimalistic dining chair is used with a Doble or Nimio patio dining table, it offers an excellent contemporary dining solution. There is also a teak version of this modern garden dining chair available.