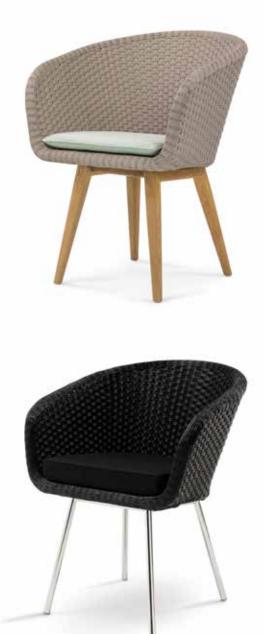

### SHELL COLLECTION

The Shell Collection, has been specifically created for FueraDentro by the Dutch designer Jan des Bouvrie. This collection of retro design outdoor furniture comprises of chairs, easy chairs, sofas, luxurious sunbeds, as well as dining and low tables.

The most notable characteristics of the Shell Collection garden furniture range is the rounded shape of the shell-like cocoon seats, which brings a stunning and comforting sense of relaxation. The seats are made using a hand woven coaxial structured Batyline fiber that is tactile, functional, hard wearing and UV resistant. The frames are made of electro polished stainless steel and the tables have glass table tops with rounded corners. All materials are 100% recyclable. Its comfort as well as its sensual and elegant shapes create a unique object for using inside or outside.

#### Outdoor dining in bistro-style

The Shell patio dining sets will immediately create an intimate and natural atmosphere on any terrace or balcony, with design elements reminiscent of the 1950s and 1960s. The Shell Chair's has an unmatched comfort, its quality as well as its material character permit their use in both indoor and outdoor spaces. If this outdoor garden armchair is used in combination with the Shell Dining 100 outdoor designer table it creates a dining solution with a kind of bistro feeling. For this reason, its comfort and quality the Shell Chair is a popular patio dining chair for designer hotels and restaurants. The Shell Collection is ideal for both large contract installations as well as small residential projects. The Shell Dining outdoor designer tables are available in several sizes. This is just perfection for stylishly adorning any terrace or veranda.

## Contemporary retro design outdoor chair

The Shell Chair outdoor dining chair is characterized by the rounded 'Shell' shaped seats. Like a bucket seat this gives the seating elements an encapsulating, comforting and sheltered feel, whether you sit on the patio in the garden surrounding your own home or on a nice terrace at a restaurant viewing the ocean. Being part of the Shell collection, an exclusive outdoor furniture range designed by Dutch designer Jan des Bouvrie, these chairs are luxury modern European design with a retro feel. Exceptional durability and easy to maintain.

The hand woven coaxial structured seats of this patio and garden furniture collection are made using a Batyline fiber, a modern version of resin wicker with all the same properties, advantages and qualities of Batyline fabric, which is functional, hard wearing and UV resistant. The Batyline fiber from world leader Ferrari, guarantees optimal comfort, a lasting high tension and an excellent resistance to tearing and UV-rays. The frame of this contemporary designer outdoor chair is made of electro polished stainless steel. High grade stainless steel and Batyline fiber are modern